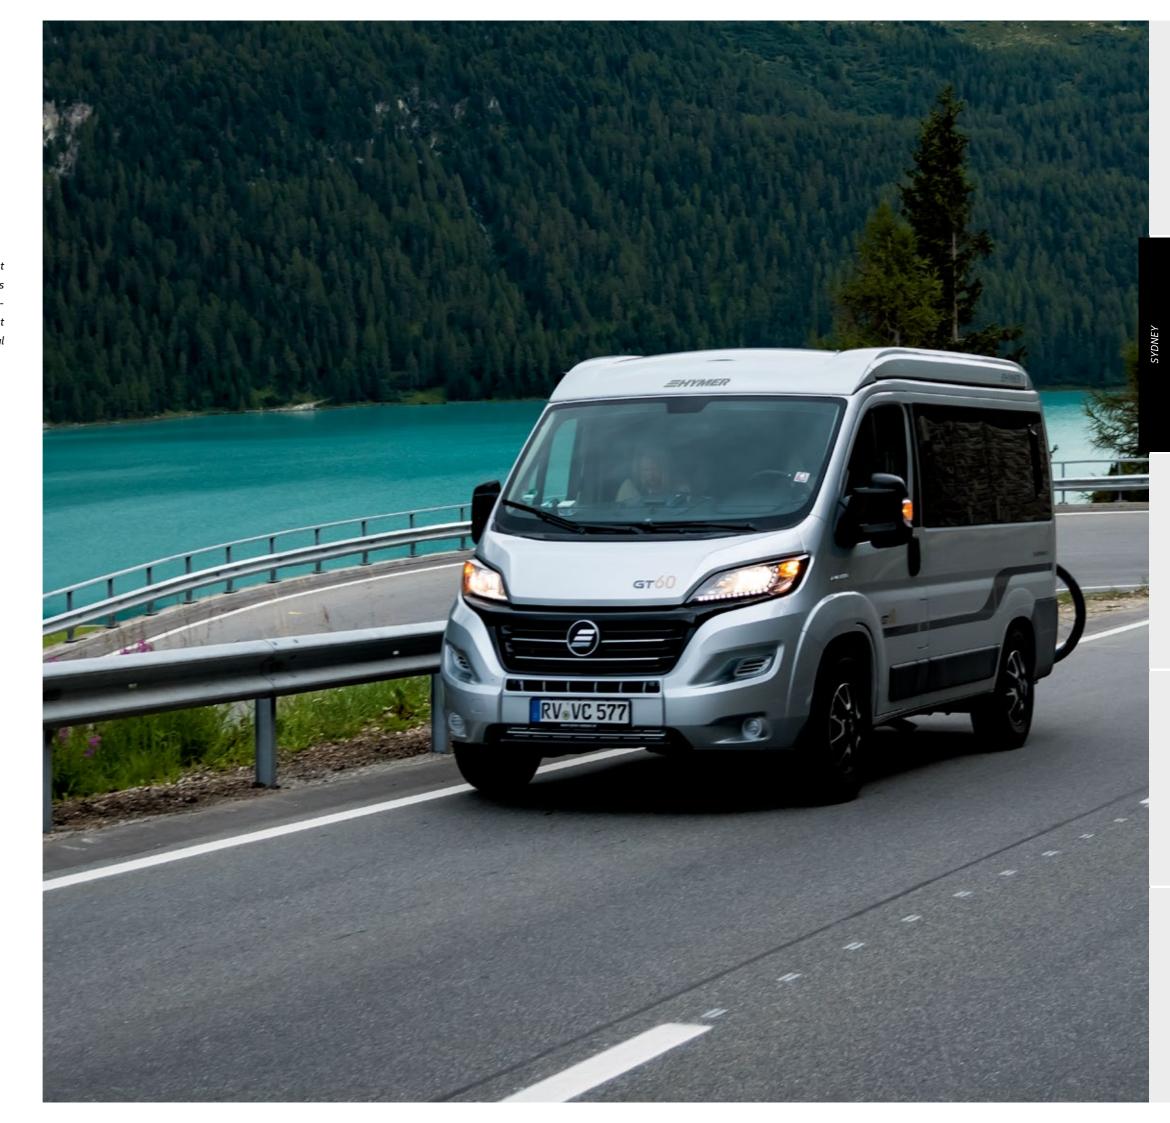

# FOR ADVENTURERS – WITH THE HIGHEST STANDARDS.

Take a time-out from everyday life and leave the mundane behind. The new HYMER Free S, based on the front-wheel drive Mercedes Sprinter chassis, offers perhaps the most comfortable way to be spontaneous – anywhere and anytime. Its powerful engine and extensive comfort and safety features, such as the Mercedes 9G automatic transmission and state-of-the-art assistance systems, meet the highest demands. The front-wheel drive guarantees a higher payload and even more headroom in the interior. This makes the HYMER Free S your perfect companion for small trips and big adventures alike.

### **NEW DESIGN, SAME OUTSTANDING QUALITY.**

The new interior is more elegant than ever. The modern design and sophisticated lighting concept make the interior seem even larger and more inviting. And the headroom of up to 2 m ensures even taller passengers feel right at home.