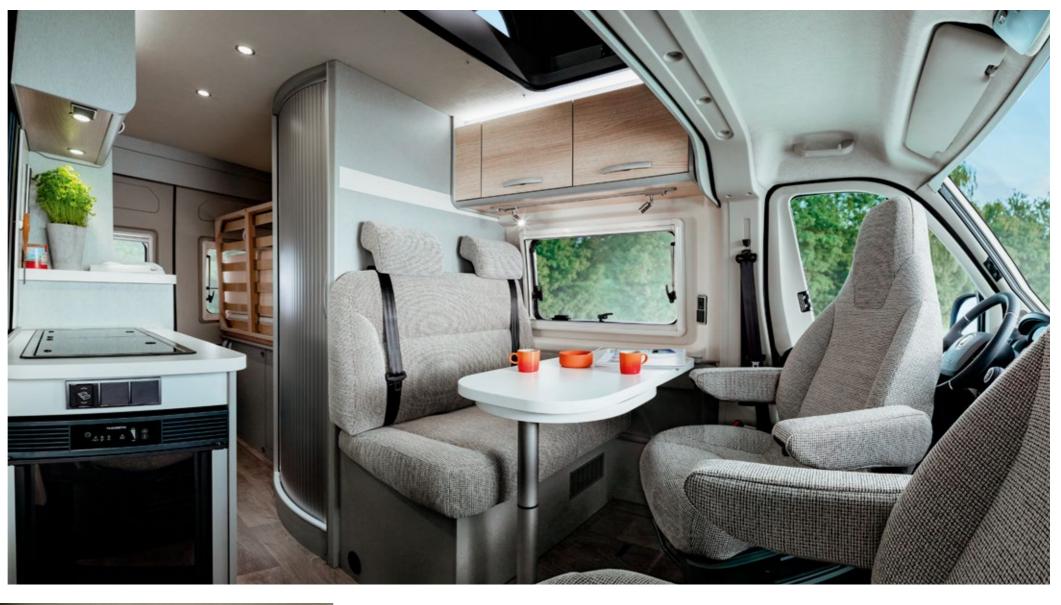

### TAKE A VIEW.

The large sliding door on the side of the HYMER Free offers 
The hook-on table in the HYMER Free can be extended quickly and splendid views. The standard pleated insect screen also protects you from mosquitoes and other unwelcome guests.

### MODULAR ELEGANCE.

easily thanks to a swivel-mounted tabletop extension.

### SITTING COMFORTABLY?

The seating area in the Free S is as elegant as it is comfortable – and consists exclusively of high quality, authentic materials. Optionally, the seating area can also be ordered with ISOFIX. The ergonomic driver's and front passenger seats in matching upholstery offer outstanding comfort – both on longer journeys and for a cosy get-together in the evening.