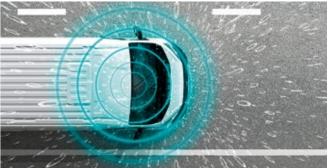

### **CROSSWIND ASSIST**

The standard crosswind assist helps keep the vehicle in lane in strong winds thanks to automatic braking interventions.