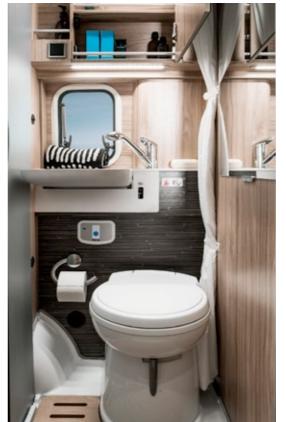

### PRIVATE AND COSY.

The compact bathroom is closed off by a space-saving tambour door. When showering, the shower curtain protects the mirror cabinet, washbasin and toilet from water spray. An all-round drainage channel ensures that the water in the shower tray drains away reliably. Your bathroom accessories can be neatly stowed away in the mirror cabinet above the washbasin. There is also an open shelf for taller items, such as cans of hairspray.

### CREATE ADDITIONAL PRIVACY IN NEXT TO NO TIME.

The compact bathroom can be closed off via a space-saving, two-part tambour door. When showering, the shower curtain protects the mirror cabinet, washbasin and toilet from water spray. An all-round drainage channel in the shower tray ensures that the water drains away reliably.

### COMPACT COMFORT.

The compact bathroom is equipped with a large, stylish folding washbasin in superior-quality solid-surface material. The tambour door takes up no room even when open, thus leaving the gangway clear. The standard window in the bathroom also makes the room brighter. The washroom is multifunctional, allowing you to turn the compact bathroom into a wardrobe in next to no time.

### PURE LUXURY.

The roomy compact bathroom in the Grand Canyon S is lavishly and practically equipped – with a bathroom window as standard, a folding designer washbasin in solid-surface material plus a modern bench toilet complete with a level indicator and toilet roll holder.