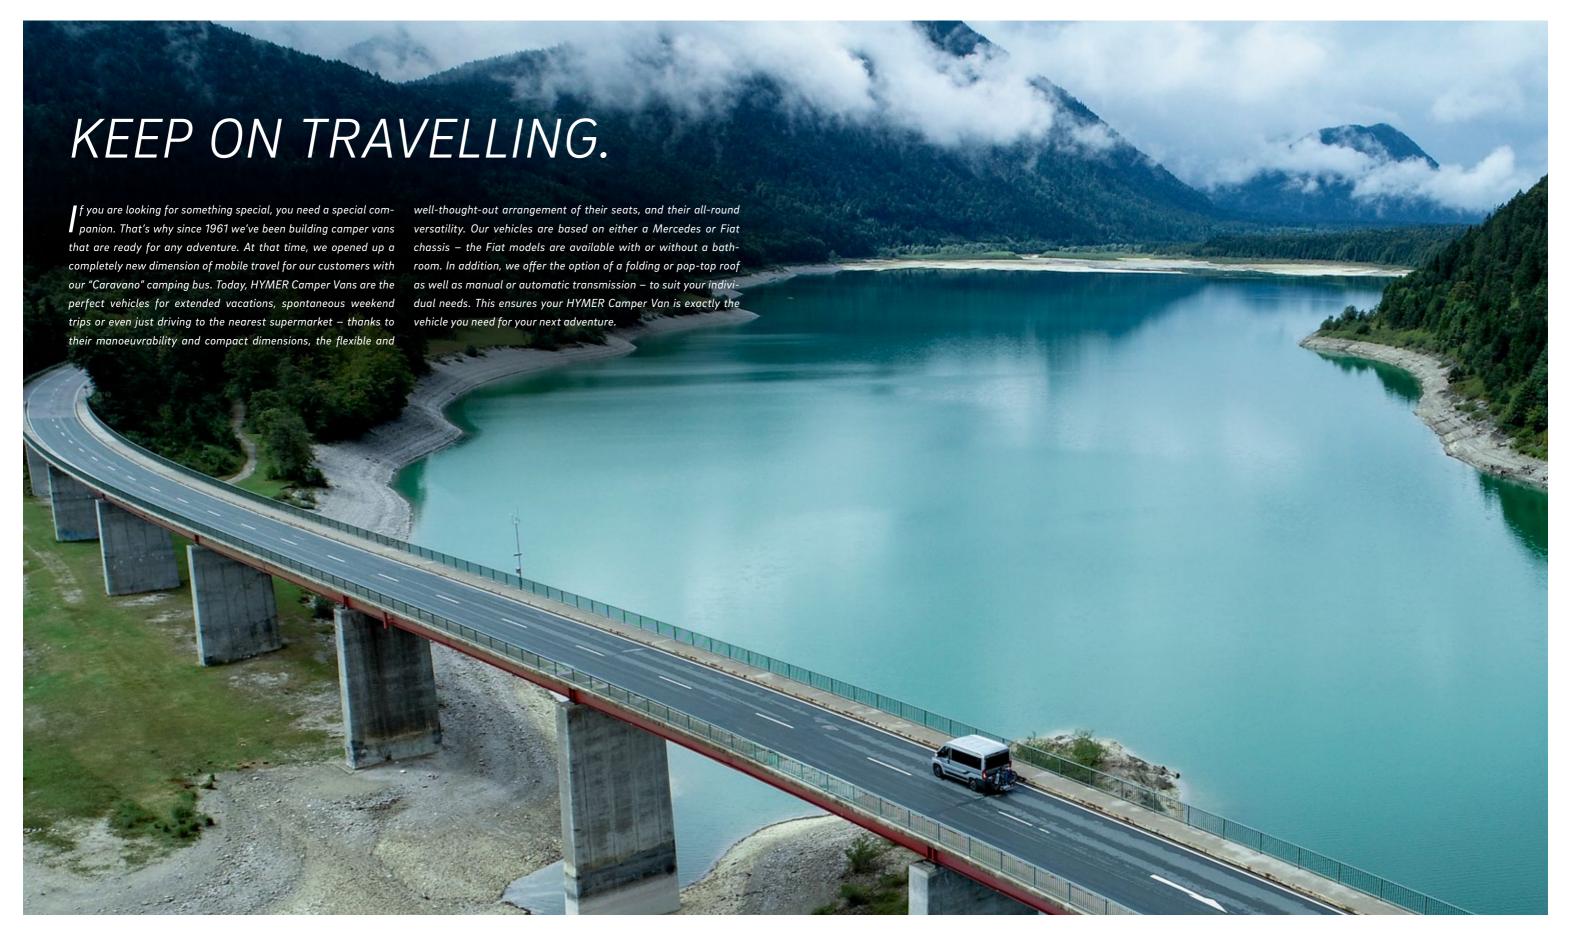

Erich Bachem ("ERIBA") and Erwin Hymer build the original "Troll", the first caravan.

19/5

The two camper vans 500 and 501 on a Mercedes L 206 D/L 207 base – with caravan-style pop-top roof – usher in a new product category.

1982

Introduction of the name HYMERCAR. The angular HYMERCAR 1 based on the Ford Transit has a strong visual resemblance to American vans.

2016

The first HYMERCAR based on the Mercedes-Benz Sprinter: the Grand Canyon S with car-like vehicle handling.

2019

New name, same quality: HYMERCAR is now HYMER Camper Vans

**MORE** 

Learn more about our history at www.hymer.com