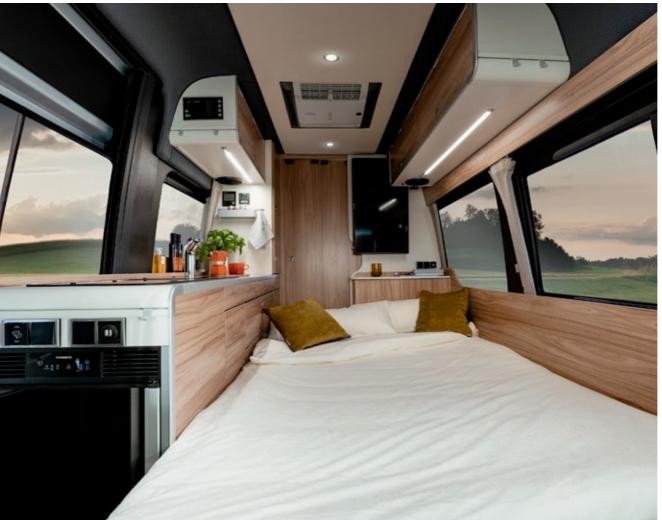

# SLEEP WELL WHILE ON YOUR DREAM HOLIDAY.

### SWEET DREAMS.

The rear beds in the HYMER Free are equipped with a comfortable cold foam mattress including a comfort slatted frame, guaranteeing you a restful night's sleep. The slatted frame in the rear of the HYMER Free can be raised up vertically, leaving a wide gangway suitable for through-loading of even bulky objects, such as bicycles. Your cargo can be kept perfectly secure thanks to the lashing eyelets that are recessed in the upper floor and rear bed.