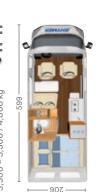

# HYMER Sydney LIKE A SECOND CAR.

The HYMER Sydney is characterised by a flexible seating concept comprising 3, 4 or 5 seats. It also has extra storage capacity thanks to removable furniture and a portable toilet gives you even greater independence on your travels. With its car-like dimensions and intelligent storage space concept, the HYMER Sydney is an ideal multifunctional vehicle for the whole family.

### PLAY.

Generous interior for cosy get-togethers – the HYMER Sydney with 2.05 m headroom and adjustable table.