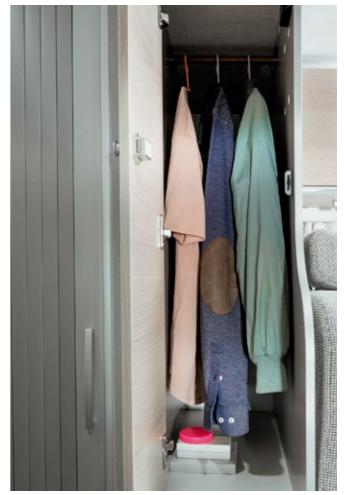

### PLENTY OF ROOM.

The floor-to-ceiling wardrobe in the HYMER Free 600 offer plenty of room for all your holiday attire. Items of clothing can be neatly and tidily hung up on hangers in the top section, while the bottom section is fitted with shelves.

### WARDROBE

The wardrobe offers plenty of room for your holiday attire. Items of clothing can be neatly and tidily hung up on hangers in the top section, while the bottom section is fitted with shelves