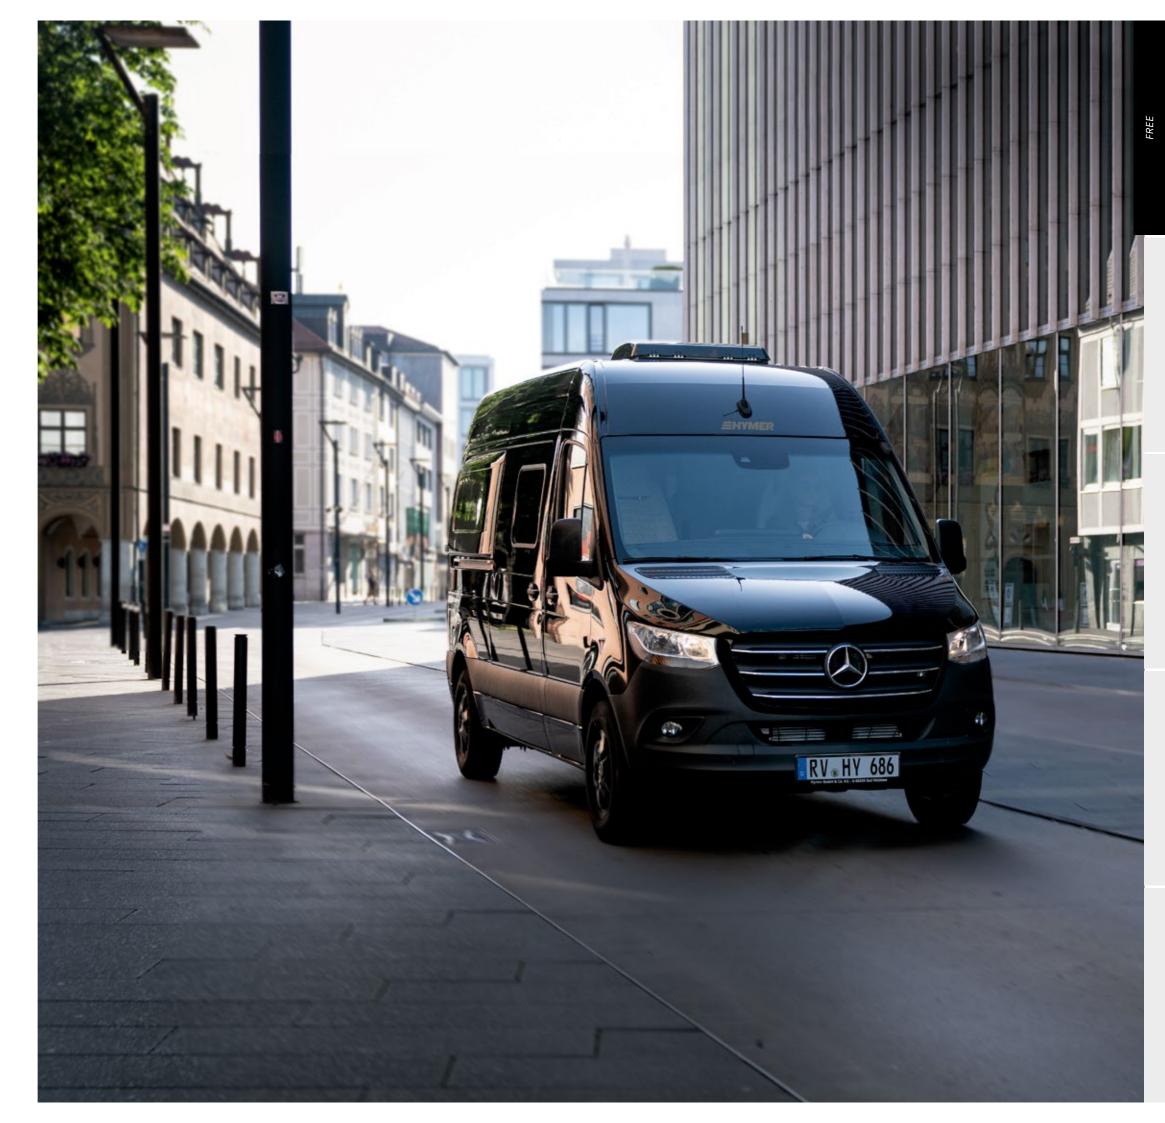

# THE WORLD IS YOUR OYSTER.

Do you like the extraordinary? Do you like to live spontaneously in your free time? The HYMER Free has been developed to precisely meet your needs! Its modern design, spacious interior and high-quality furniture finishes make the HYMER Free the perfect travel companion. It impresses thanks to numerous clever details and a comprehensive range of equipment. For example, two additional berths can be created with the optional pop-top roof. Feel free!

Pop-top roof (optional)

Insulated aluminium framed windows

ISOFIX

Ambient lighting in the living and kitchen area

Pleated insect screen for the sliding door

Separate wardrobe