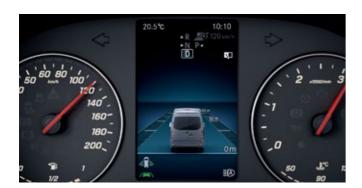

### **PARKING ASSIST WITH 360 DEGREE CAMERA**

Makes easier work of manoeuvring into and out of a parking space – visual and acoustic signals warn the driver of any obstructions in addition to the image shown on the Mercedes display (with a screen size of up to 10.25").