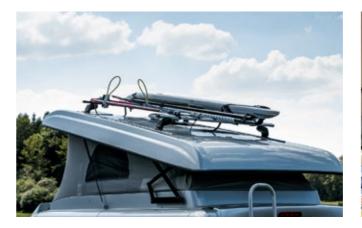

### RELIABLE LUGGAGE RACK

Surfboard, kayak or dinghy – anything you can't fit inside the vehicle can go on the roof rack.