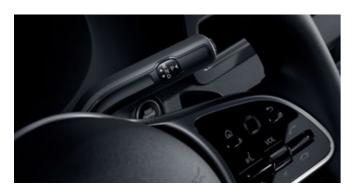

### **MULTI-FUNCTION STEERING WHEEL**

The radio and other connected devices can be conveniently operated via the adjustable multifunctional steering wheel.