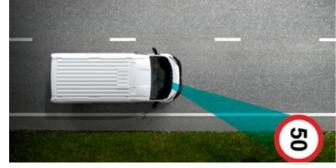

### TRAFFIC SIGN ASSIST

Traffic Sign Assist uses a multifunctional camera to recognise traffic signs and helps the driver by displaying the speed limits and no-overtaking signs it has detected in the instrument cluster. The system issues a warning if it detects that you have entered a section of road against the prescribed direction of travel. The camera also recognises traffic signs with restrictions that are indicated by an additional sign (e.g. when wet).