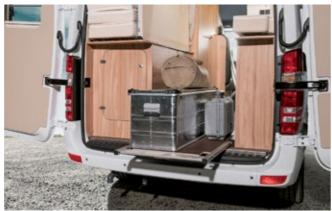

### **ALWAYS TO HAND**

With the retractable loading floor you can securely stow your luggage. As required, the loading floor can be retracted by around 80 cm, allowing the rear area to be accessed with ease without having to remove any luggage. If necessary, the loading floor can be removed with relative ease.