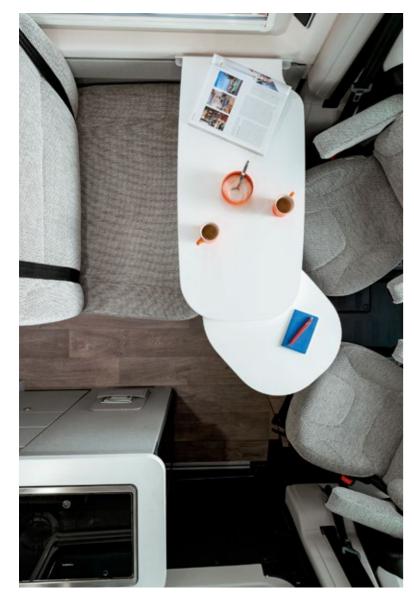

### TAKE A VIEW.

The large sliding door on the side of the HYMER Free offers 
The hook-on table in the HYMER Free can be extended quickly and splendid views. The standard pleated insect screen also protects you from mosquitoes and other unwelcome guests.

### MODULAR ELEGANCE.

easily thanks to a swivel-mounted tabletop extension.