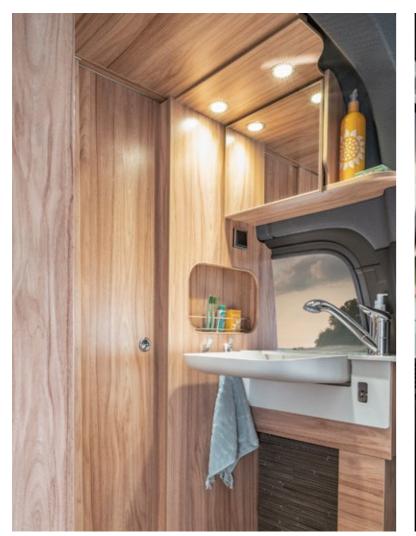

### PRIVATE AND COSY.

The compact bathroom is closed off by a space-saving tambour door. When showering, the shower curtain protects the mirror cabinet, washbasin and toilet from water spray. An all-round drainage channel ensures that the water in the shower tray drains away reliably. Your bathroom accessories can be neatly stowed away in the mirror cabinet above the washbasin. There is also an open shelf for taller items, such as cans of hairspray.

### CREATE ADDITIONAL PRIVACY IN NEXT TO NO TIME.

The compact bathroom can be closed off via a space-saving, two-part tambour door. When showering, the shower curtain protects the mirror cabinet, washbasin and toilet from water spray. An all-round drainage channel in the shower tray ensures that the water drains away reliably.

### COMPACT COMFORT.

The compact bathroom is equipped with a large, stylish folding washbasin in superior-quality solid-surface material. The tambour door takes up no room even when open, thus leaving the gangway clear. The standard window in the bathroom also makes the room brighter. The washroom is multifunctional, allowing you to turn the compact bathroom into a wardrobe in next to no time.

### PURE LUXURY.

The roomy compact bathroom in the Grand Canyon S is lavishly and practically equipped – with a bathroom window as standard, a folding designer washbasin in solid-surface material plus a modern bench toilet complete with a level indicator and toilet roll holder.