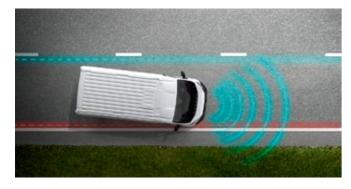

### LANE DEPARTURE WARNING SYSTEM

The lane departure warning system (LDWS) emits an acoustic signal alerting the driver if the vehicle strays outside the lane.

### LANE DEPARTURE WARNING SYSTEM

The lane departure warning system sends acoustic and visual signals to the driver if the vehicle in case of unintentional lane departure. When the lane departure warning system is active, the system also intervenes to make corrections by applying the brakes in a targeted manner. This helps to reduce the risk of accidents caused by the driver briefly falling asleep at the wheel.