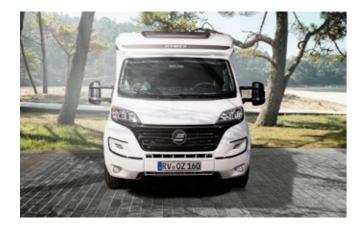

### **HYMER Grand Canyon S**

### TIME FOR YOUR NEXT ADVENTURE.

The perfect vehicle for those who refuse to compromise – with the HYMER Grand Canyon S on Mercedes-Benz Sprinter chassis, you are ready for any trip. The fabulous driving dynamics – underpinned by a comprehensive safety package featuring state-of-the-art driver assis $tance\ systems-will\ have\ you\ addicted.\ Enjoy\ your\ time-outs\ with\ the\ 7G$ Tronic automatic transmission, all-wheel drive and everything else you need. Luxury without compromise. Wherever your journey takes you.