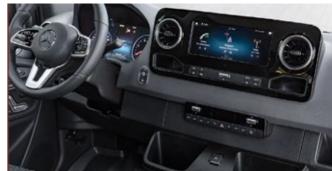

### **MERCEDES MBUX MULTIMEDIA SYSTEM**

The impressive MBUX multimedia system with a touchscreen measuring up to 10.25" (26 cm) boasts intuitive touch controls, a high-resolution touch-screen and a wide range of communication and infotainment features. It is also the basis for many of the assistance systems.