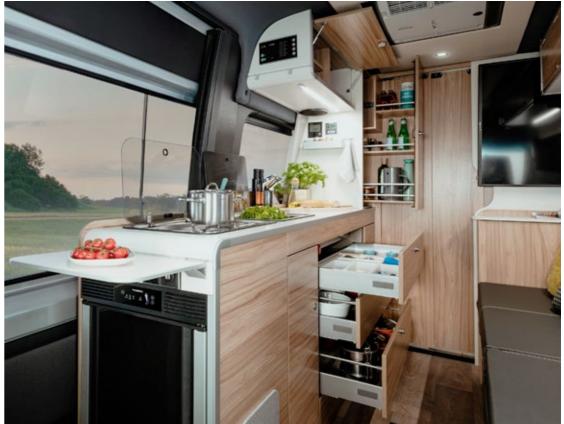

### WELL EQUIPPED, WELL PREPARED.

The kitchen area in the HYMER Free is equipped with a cooker/sink combination with a two-burner gas hob. The cooker and sink can be covered with a glass lid to create a generous work surface. The door of the 70-l refrigerator has a double hinge and can be opened in both directions as required.

### **EVERYTHING IN ITS PLACE.**

Extra-deep drawers and the kitchen overhead locker can accommodate plenty of crockery and cooking provisions. The drawers are fitted with high-quality pull-out units including self-closing mechanisms. Thanks to the worktop extension, the work surface on the kitchen unit can be extended in next to no time. Cooking while on the road has never been so much fun!