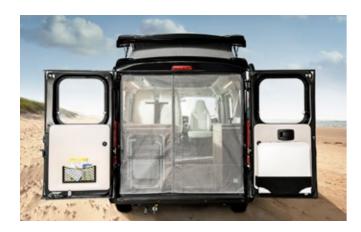

### **KEEP THE COLD OUTSIDE**

The folding rear insulation with window cut-outs keeps you warm in winter. Easily attached with magnets. Available for HYMER vehicles on Fiat Ducato or Mercedes-Benz Sprinter chassis.