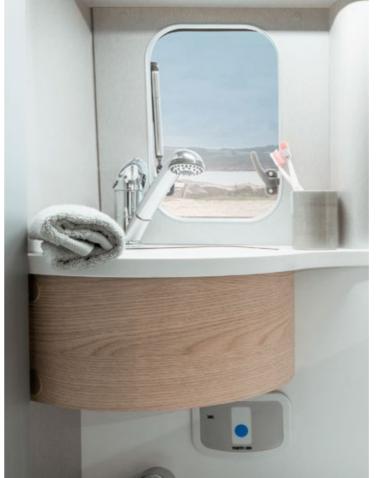

### EXTRA SECURE.

The shelf is equipped with practical elastic straps to keep all your bathroom accessories handy and secure.

### PURE LUXURY.

The roomy compact bathroom in the Grand Canyon S is lavishly and practically equipped – with a bathroom window as standard, a folding designer washbasin in solid-surface material plus a modern bench toilet complete with a level indicator and toilet roll holder.