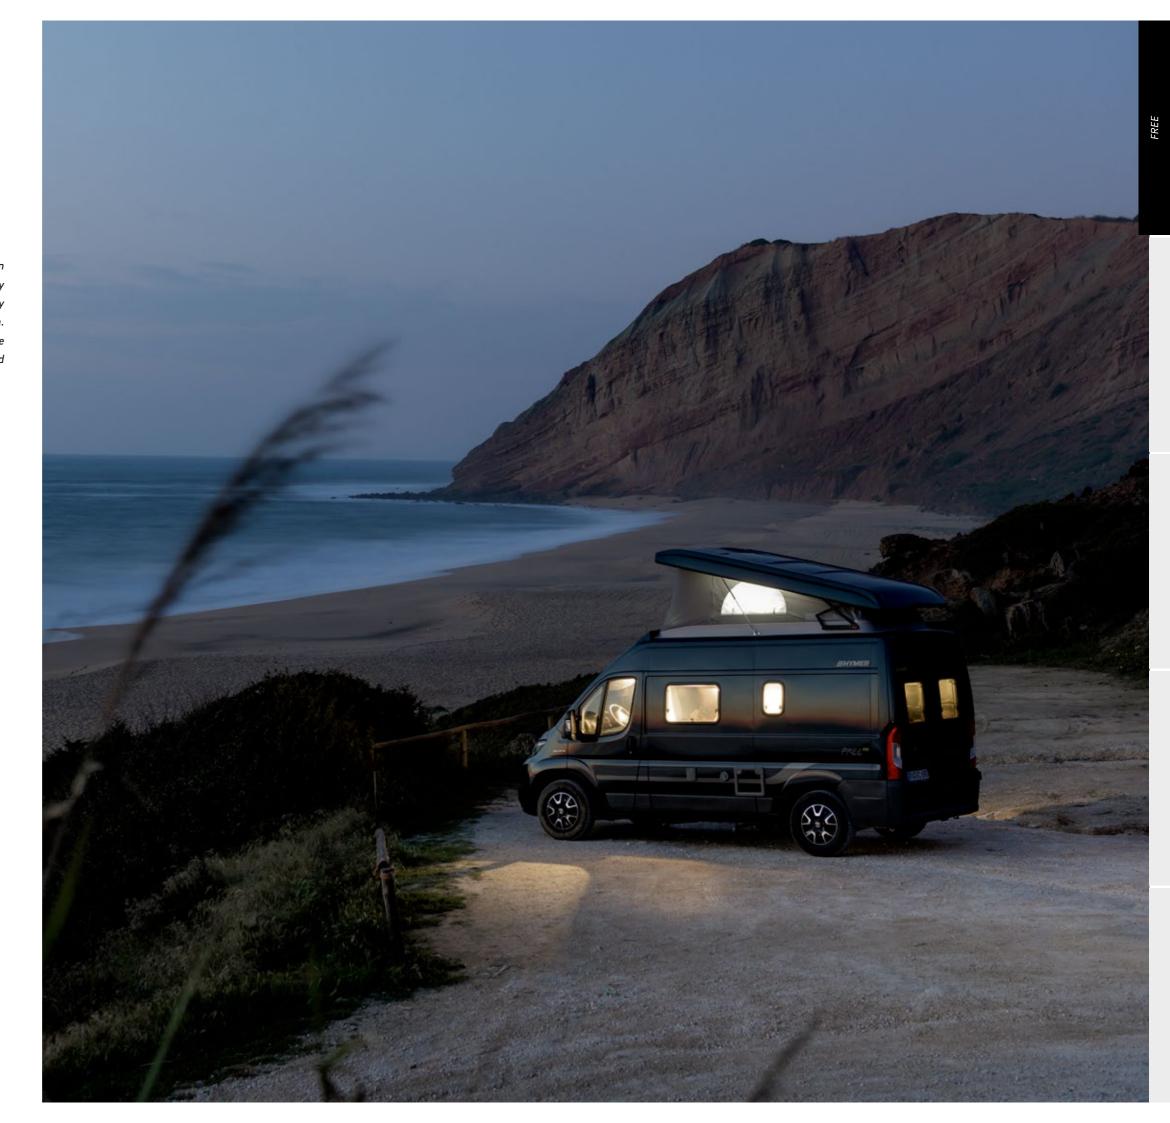

VEHICLES \_\_\_\_\_\_\_ P.5

HYMER SERVICE \_\_\_\_\_\_ I

HYMER ORIGINAL PARTS

ICON LEGEND \_\_\_\_\_\_ I

### HYMER Free

# THE WORLD IS YOUR OYSTER.

Do you like the extraordinary? Do you like to live spontaneously in your free time? The HYMER Free has been developed to precisely meet your needs! Its modern design, spacious interior and high-quality furniture finishes make the HYMER Free the perfect travel companion. It impresses thanks to numerous clever details and a comprehensive range of equipment. For example, two additional berths can be created with the optional pop-top roof. Feel free!



Pop-top roof (optional)



Insulated aluminium framed windows



ISOFIX



Ambient lighting in the living and kitchen area



Pleated insect screen for the sliding door



Separate wardrobe











### INVITINGLY EXPANSIVE.

### TAKE A VIEW.

The large sliding door on the side of the HYMER Free offers 
The hook-on table in the HYMER Free can be extended quickly and splendid views. The standard pleated insect screen also protects you from mosquitoes and other unwelcome guests.

### WELL EQUIPPED, WELL PREPARED.

The kitchen area in the HYMER Free is equipped with a cooker/sink combination with a two-burner gas hob. The cooker and sink can be covered with a glass lid to create a generous work surface. The door of the 70-l refrigerator has a double hinge and can be opened in both directions as required.

### MODULAR ELEGANCE.

easily thanks to a swivel-mounted tabletop extension.

### **EVERYTHING IN ITS PLACE.**

Extra-deep drawers and the kitchen overhead locker can accommod