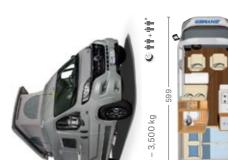

### **NEW HYMER Free S**

# FOR ADVENTURERS – WITH THE HIGHEST STANDARDS.

Take a time-out from everyday life and leave the mundane behind. The new HYMER Free S, based on the front-wheel drive Mercedes Sprinter chassis, offers perhaps the most comfortable way to be spontaneous – anywhere and anytime. Its powerful engine and extensive comfort and safety features, such as the Mercedes 9G automatic transmission and state-of-the-art assistance systems, meet the highest demands. The front-wheel drive guarantees a higher payload and even more headroom in the interior. This makes the HYMER Free S your perfect companion for small trips and big adventures alike.