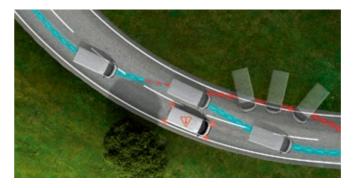

### **BLIND SPOT ASSIST**

The Blind Spot Assist uses radar sensors to detect vehicles in the blind spot of the rearview mirror.

### **BLIND SPOT ASSIST**

The optional Blind Spot Assist alerts the driver to vehicles in the blind spot via visual and acoustic signals. Rear Cross Traffic also detects any vehicles passing behind the camper van when reversing.