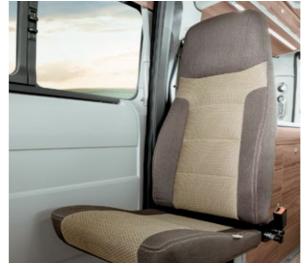

### SITTING COMFORTABLY?

The seating area in the Free S is as elegant as it is comfortable – and consists exclusively of high quality, authentic materials. Optionally, the seating area can also be ordered with ISOFIX. The ergonomic driver's and front passenger seats in matching upholstery offer outstanding comfort – both on longer journeys and for a cosy get-together in the evening.