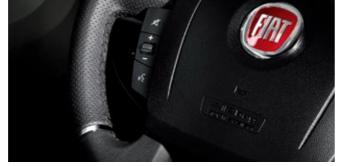

### **MULTI-FUNCTION STEERING WHEEL**

The radio and other connected devices can be conveniently operated via the adjustable multifunctional steering wheel.