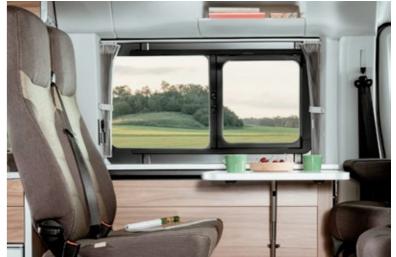

### TAKE A VIEW.

The large sliding door on the side of the HYMER Free offers 
The hook-on table in the HYMER Free can be extended quickly and splendid views. The standard pleated insect screen also protects you from mosquitoes and other unwelcome guests.

### MODULAR ELEGANCE.

easily thanks to a swivel-mounted tabletop extension.