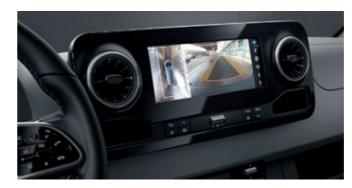

### **PARKING ASSIST WITH 360 DEGREE CAMERA**

Makes easier work of manoeuvring into and out of a parking space – visual and acoustic signals warn the driver of any obstructions in addition to the image shown on the Mercedes display (with a screen size of up to 10.25").