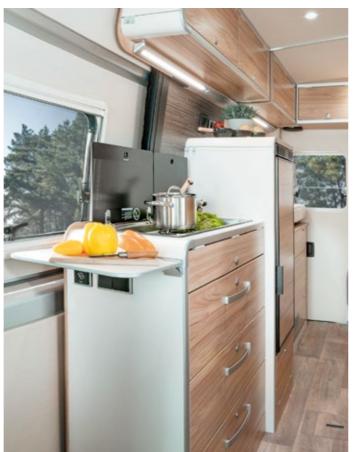

### STRESS-FREE COOKING.

The compact kitchen unit in the HYMER Grand Canyon S features generous work surfaces and plenty of extra-deep drawers with high-quality soft-close mechanisms and ample space for pots and pans or crockery. All you need to prepare even the most elaborate meals! A kitchen counter extension can be hooked onto the rail fixed to the side of the kitchen cabinet to provide an extra work surface.

### MAKES COOKING A PLEASURE.

The practical cooker/sink combination with two burners is space-saving yet functional. When the glass lid is folded down, it becomes a large worktop or shelf surface.

### COOL? MEGA COOL!

The large compressor refrigerator in the Grand Canyon S with integrated freezer compartment has a capacity of 90 l and can also be used as a practical storage rack.