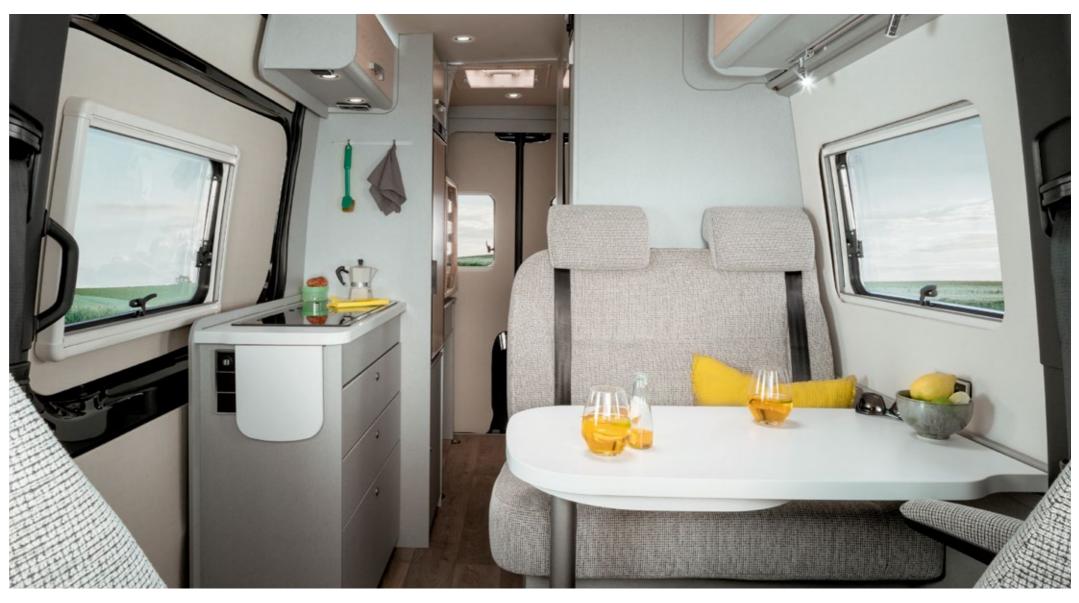

### WELL EQUIPPED, WELL PREPARED.

The kitchen area in the HYMER Free is equipped with a cooker/sink combination with a two-burner gas hob. The cooker and sink can be covered with a glass lid to create a generous work surface. The door of the 70-l refrigerator has a double hinge and can be opened in both directions as required.

### **EVERYTHING IN ITS PLACE.**

Extra-deep drawers and the kitchen overhead locker can accommodate plenty of crockery and cooking provisions. The drawers are fitted with high-quality pull-out units including self-closing mechanisms. Thanks to the worktop extension, the work surface on the kitchen unit can be extended in next to no time. Cooking while on the road has never been so much fun!