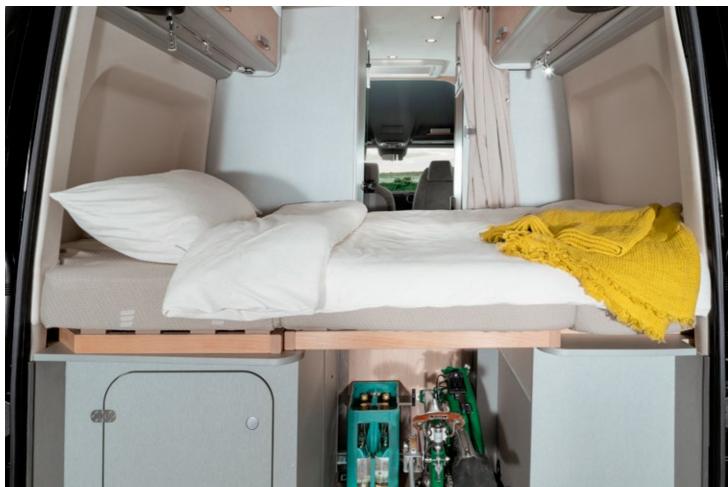

### SWEET DREAMS.

The rear beds in the HYMER Free are equipped with a comfortable cold foam mattress including a comfort slatted frame, guaranteeing you a restful night's sleep. The slatted frame in the rear of the HYMER Free can be raised up vertically, leaving a wide gangway suitable for through-loading of even bulky objects, such as bicycles. Your cargo can be kept perfectly secure thanks to the lashing eyelets that are recessed in the upper floor and rear bed.

### EASY ACCESS TO TOTAL RELAXATION.

The innovative pull-out bed riser provides easy and convenient access to the rear beds, while also functioning as a handy storage space partition to prevent your cargo from sliding around.

### **CLEVER SOLUTION.**

The double bed in the rear offers plenty of room for a restful night's sleep and features a new, pull-out bed ladder with a storage space partition for extra convenience. During the day, the bed can be easily folded up out of the way and the rear can be used as a storage space for surfboards, bikes and other items.