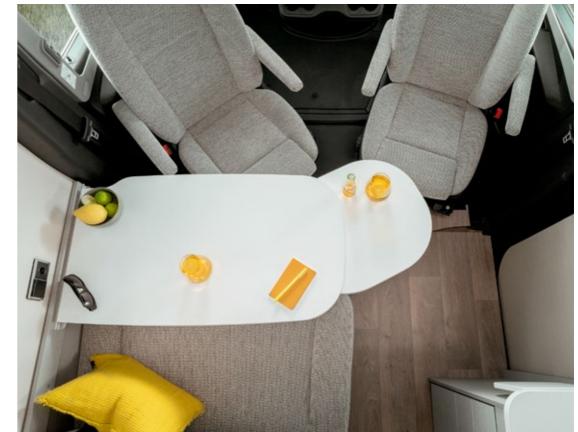

### TAKE A VIEW.

The large sliding door on the side of the HYMER Free offers 
The hook-on table in the HYMER Free can be extended quickly and splendid views. The standard pleated insect screen also protects you from mosquitoes and other unwelcome guests.

### MODULAR ELEGANCE.

easily thanks to a swivel-mounted tabletop extension.

### **EVERYTHING IN ITS PLACE.**

Extra-deep drawers and the kitchen overhead locker can accommodate plenty of crockery and cooking provisions. The drawers are fitted with high-quality pull-out units including self-closing mechanisms. Thanks to the worktop extension, the work surface on the kitchen unit can be extended in next to no time. Cooking while on the road has never been so much fun!