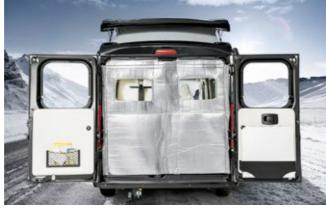

### **KEEP THE COLD OUTSIDE**

The folding rear insulation with window cut-outs keeps you warm in winter. Easily attached with magnets. Available for HYMER vehicles on Fiat Ducato or Mercedes-Benz Sprinter chassis.