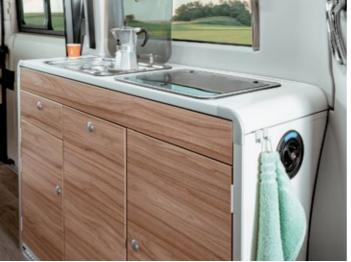

### WELL EQUIPPED, WELL PREPARED.

The kitchen area in the HYMER Free is equipped with a cooker/sink combination with a two-burner gas hob. The cooker and sink can be covered with a glass lid to create a generous work surface. The door of the 70-l refrigerator has a double hinge and can be opened in both directions as required.

### **EVERYTHING IN ITS PLACE.**

Extra-deep drawers and the kitchen overhead locker can accommodate plenty of crockery and cooking provisions. The drawers are fitted with high-quality pull-out units including self-closing mechanisms. Thanks to the worktop extension, the work surface on the kitchen unit can be extended in next to no time. Cooking while on the road has never been so much fun!