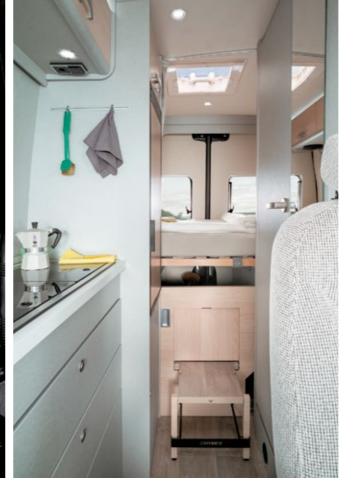

### SWEET DREAMS.

The rear beds in the HYMER Free are equipped with a comfortable cold foam mattress including a comfort slatted frame, guaranteeing you a restful night's sleep. The slatted frame in the rear of the HYMER Free can be raised up vertically, leaving a wide gangway suitable for through-loading of even bulky objects, such as bicycles. Your cargo can be kept perfectly secure thanks to the lashing eyelets that are recessed in the upper floor and rear bed.

### PRIVATE AND COSY.

The compact bathroom is closed off by a space-saving tambour door. When showering, the shower curtain protects the mirror cabinet, washbasin and toilet from water spray. An all-round drainage channel ensures that the water in the shower tray drains away reliably. Your bathroom accessories can be neatly stowed away in the mirror cabinet above the washbasin. There is also an open shelf for taller items, such as cans of hairspray.

### PLENTY OF ROOM.

The floor-to-ceiling wardrobe in the HYMER Free 600 offer plenty of room for all your holiday attire. Items of clothing can be neatly and tidily hung up on hangers in the top section, while the bottom section is fitted with shelves.