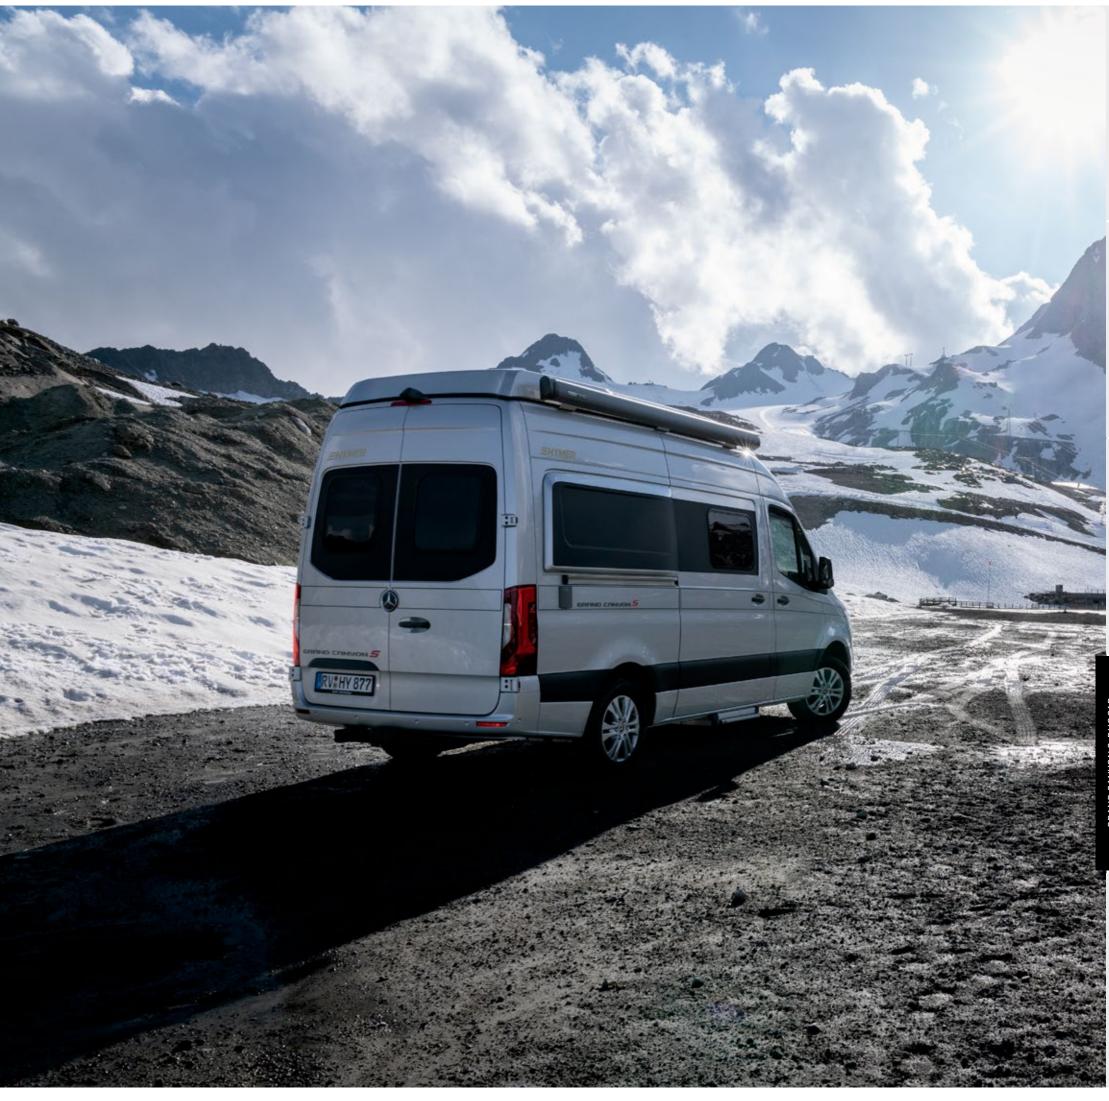

### **HYMER Grand Canyon S**

### TIME FOR YOUR NEXT ADVENTURE.

The perfect vehicle for those who refuse to compromise – with the HYMER Grand Canyon S on Mercedes-Benz Sprinter chassis, you are ready for any trip. The fabulous driving dynamics – underpinned by a comprehensive safety package featuring state-of-the-art driver assis $tance\ systems-will\ have\ you\ addicted.\ Enjoy\ your\ time-outs\ with\ the\ 7G$ Tronic automatic transmission, all-wheel drive and everything else you need. Luxury without compromise. Wherever your journey takes you.

Pop-top roof (optional)

Driver-activated four-wheel drive (optional)

Sockets 3x 12 V and 4x 230 V + 2 USB

4 kW hot-air heating system with hot water boiler

Lashing rails for flexible fixation

Comfort sleeping system with disc springs