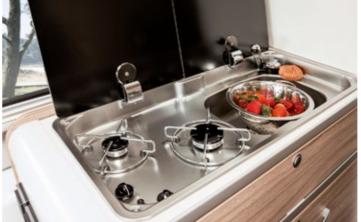

### MAKES COOKING A PLEASURE.

The practical cooker/sink combination with two burners is space-saving yet functional. When the glass lid is folded down, it becomes a large worktop or shelf surface.