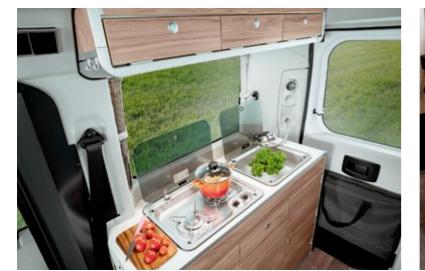

### WELL EQUIPPED, WELL PREPARED.

The kitchen area in the HYMER Free is equipped with a cooker/sink combination with a two-burner gas hob. The cooker and sink can be covered with a glass lid to create a generous work surface. The door of the 70-l refrigerator has a double hinge and can be opened in both directions as required.

### **EVERYTHING IN ITS PLACE.**

Extra-deep drawers and the kitchen overhead locker can accommodate plenty of crockery and cooking provisions. The drawers are fitted with high-quality pull-out units including self-closing mechanisms. Thanks to the worktop extension, the work surface on the kitchen unit can be extended in next to no time. Cooking while on the road has never been so much fun!