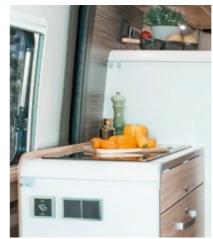

### **EVERYTHING IN ITS PLACE.**

Extra-deep drawers and the kitchen overhead locker can accommodate plenty of crockery and cooking provisions. The drawers are fitted with high-quality pull-out units including self-closing mechanisms. Thanks to the worktop extension, the work surface on the kitchen unit can be extended in next to no time. Cooking while on the road has never been so much fun!