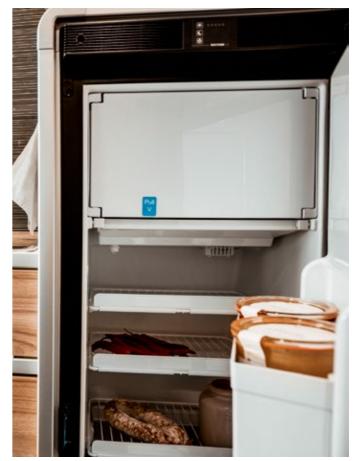

### WELL EQUIPPED, WELL PREPARED.

The kitchen area in the HYMER Free is equipped with a cooker/sink combination with a two-burner gas hob. The cooker and sink can be covered with a glass lid to create a generous work surface. The door of the 70-l refrigerator has a double hinge and can be opened in both directions as required.

### COMPRESSOR REFRIGERATOR

The compressor refrigerator is already included as standard in many model ranges. Each vehicle can accommodate 70 l as standard, while the large model has a capacity of up to 90 l.