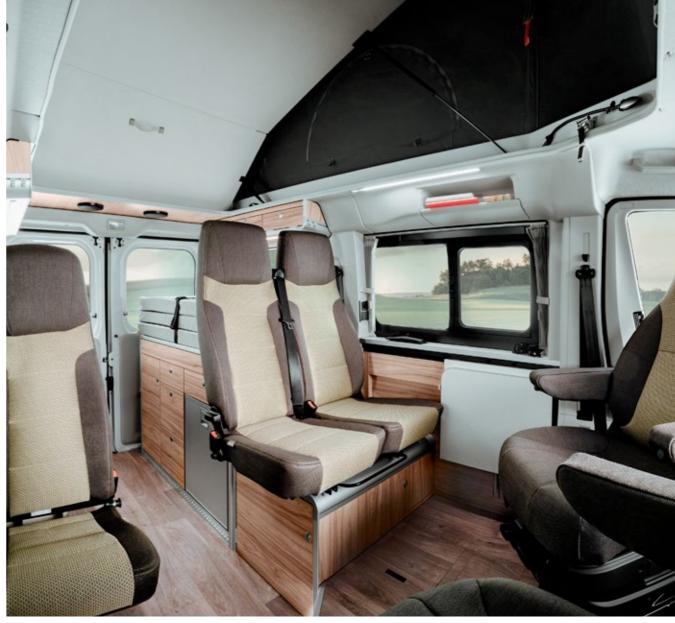

# HYMER Sydney LIKE A SECOND CAR.

The HYMER Sydney is characterised by a flexible seating concept comprising 3, 4 or 5 seats. It also has extra storage capacity thanks to removable furniture and a portable toilet gives you even greater independence on your travels. With its car-like dimensions and intelligent storage space concept, the HYMER Sydney is an ideal multifunctional vehicle for the whole family.

### RELAX.

As an adaptable 5-seater version with driver and passenger seats, double bench seat and removable fifth seat, the HYMER Sydney offers first-class seating comfort – whether on the move or at rest.