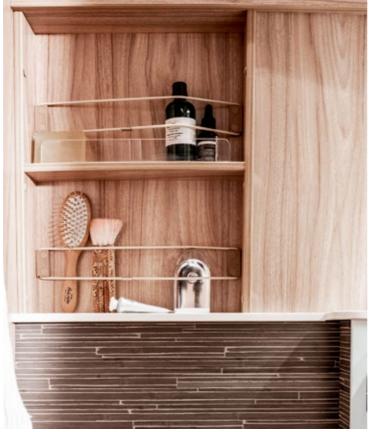

### EXTRA SECURE.

The shelf is equipped with practical elastic straps to keep all your bathroom accessories handy and secure.

### PRIVATE AND COSY.

The compact bathroom is closed off by a space-saving tambour door. When showering, the shower curtain protects the mirror cabinet, washbasin and toilet from water spray. An all-round drainage channel ensures that the water in the shower tray drains away reliably. Your bathroom accessories can be neatly stowed away in the mirror cabinet above the washbasin. There is also an open shelf for taller items, such as cans of hairspray.