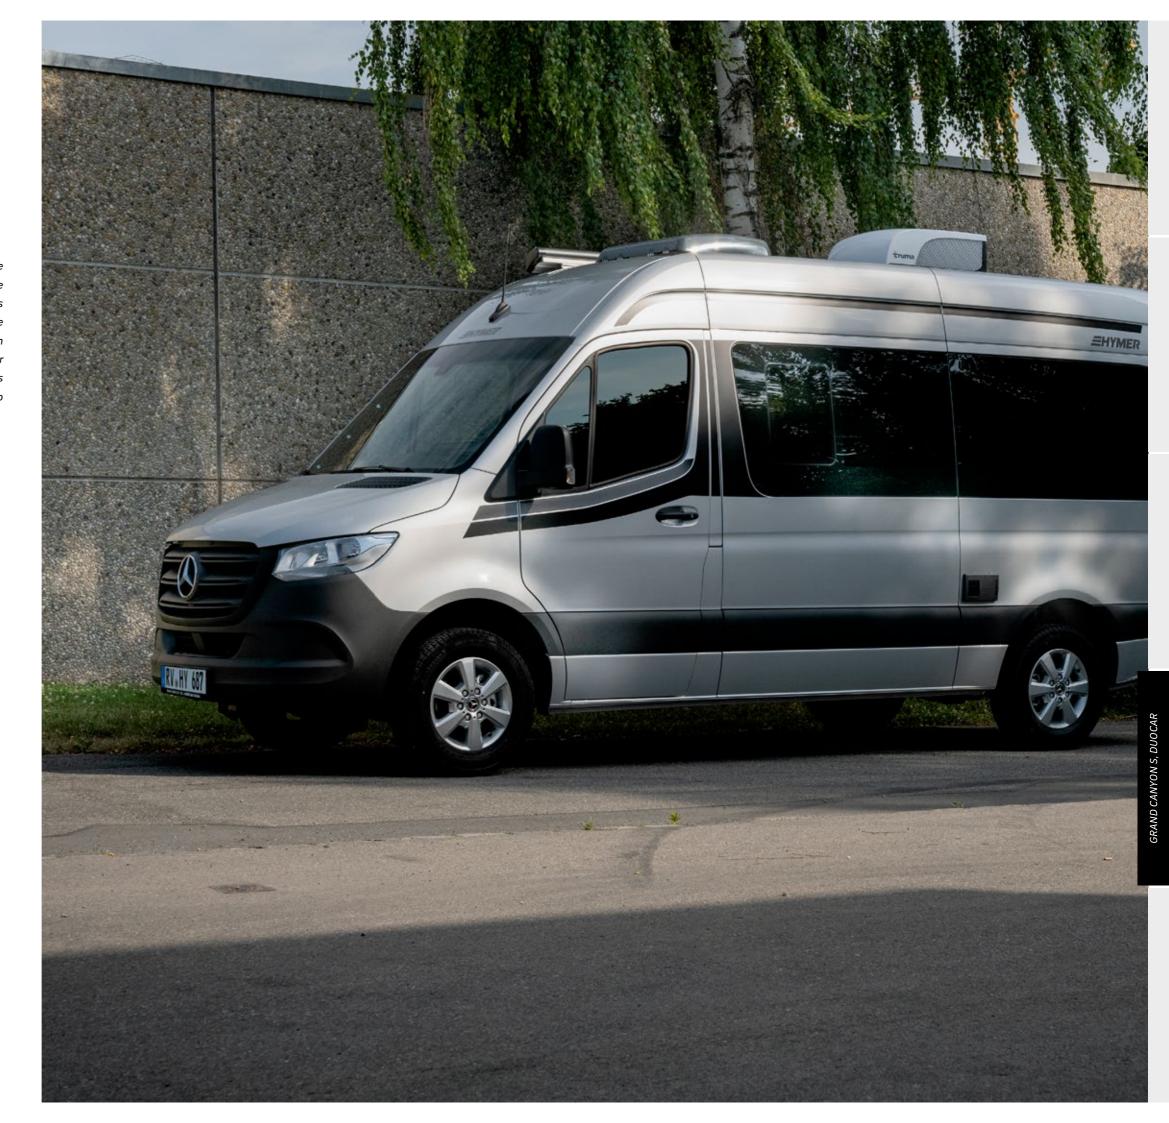

### **HYMER Grand Canyon S**

### TIME FOR YOUR NEXT ADVENTURE.

The perfect vehicle for those who refuse to compromise – with the HYMER Grand Canyon S on Mercedes-Benz Sprinter chassis, you are ready for any trip. The fabulous driving dynamics – underpinned by a comprehensive safety package featuring state-of-the-art driver assis $tance\ systems-will\ have\ you\ addicted.\ Enjoy\ your\ time-outs\ with\ the\ 7G$ Tronic automatic transmission, all-wheel drive and everything else you need. Luxury without compromise. Wherever your journey takes you.