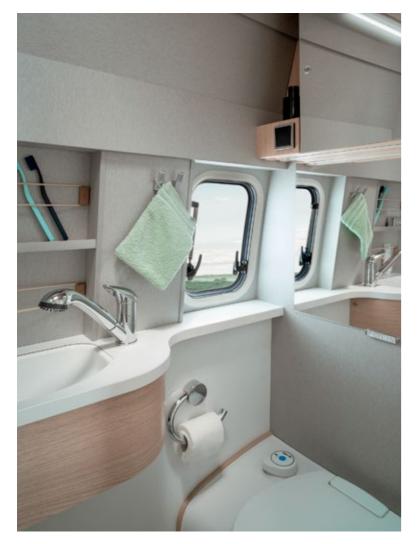

### PRIVATE AND COSY.

The compact bathroom is closed off by a space-saving tambour door. When showering, the shower curtain protects the mirror cabinet, washbasin and toilet from water spray. An all-round drainage channel ensures that the water in the shower tray drains away reliably. Your bathroom accessories can be neatly stowed away in the mirror cabinet above the washbasin. There is also an open shelf for taller items, such as cans of hairspray.

### EXTRA SECURE.

The shelf is equipped with practical elastic straps to keep all your bathroom accessories handy and secure.

### PURE LUXURY.

The roomy compact bathroom in the Grand Canyon S is lavishly and practically equipped – with a bathroom window as standard, a folding designer washbasin in solid-surface material plus a modern bench toilet complete with a level indicator and toilet roll holder.