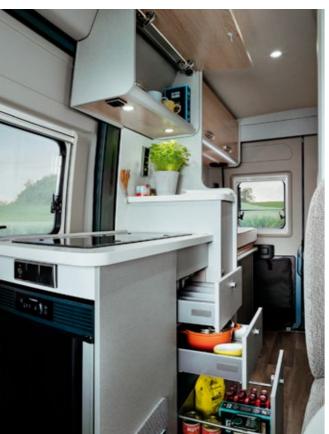

### **EVERYTHING IN ITS PLACE.**

Extra-deep drawers and the kitchen overhead locker can accommodate plenty of crockery and cooking provisions. The drawers are fitted with high-quality pull-out units including self-closing mechanisms. Thanks to the worktop extension, the work surface on the kitchen unit can be extended in next to no time. Cooking while on the road has never been so much fun!

### STRESS-FREE COOKING.

The compact kitchen unit in the HYMER Grand Canyon S features generous work surfaces and plenty of extra-deep drawers with high-quality soft-close mechanisms and ample space for pots and pans or crockery. All you need to prepare even the most elaborate meals! A kitchen counter extension can be hooked onto the rail fixed to the side of the kitchen cabinet to provide an extra work surface.