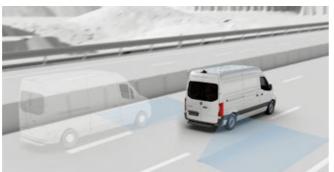

### **CROSSWIND ASSIST**

The standard crosswind assist helps keep the vehicle in lane in strong winds thanks to automatic braking interventions.