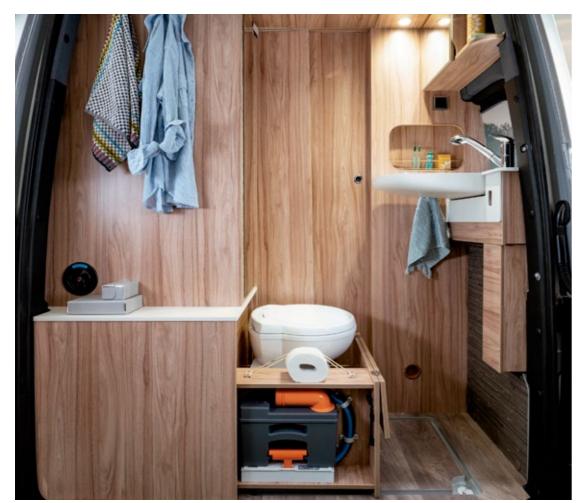

### PRIVATE AND COSY.

The compact bathroom is closed off by a space-saving tambour door. When showering, the shower curtain protects the mirror cabinet, washbasin and toilet from water spray. An all-round drainage channel ensures that the water in the shower tray drains away reliably. Your bathroom accessories can be neatly stowed away in the mirror cabinet above the washbasin. There is also an open shelf for taller items, such as cans of hairspray.

### CREATE ADDITIONAL PRIVACY IN NEXT TO NO TIME.

The compact bathroom can be closed off via a space-saving, two-part tambour door. When showering, the shower curtain protects the mirror cabinet, washbasin and toilet from water spray. An all-round drainage channel in the shower tray ensures that the water drains away reliably.