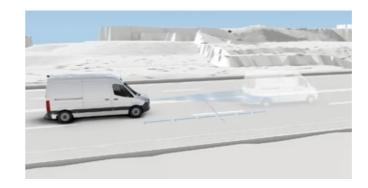

### LANE DEPARTURE WARNING SYSTEM

The lane departure warning system sends acoustic and visual signals to the driver if the vehicle in case of unintentional lane departure. When the lane departure warning system is active, the system also intervenes to make corrections by applying the brakes in a targeted manner. This helps to reduce the risk of accidents caused by the driver briefly falling asleep at the wheel.