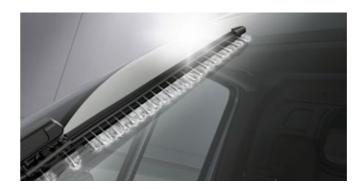

### ADAPTIVE WINDSCREEN CLEANING SYSTEM

The washer fluid is applied directly to the windscreen via the wiper blades for optimum distribution of the fluid without impairing your view.