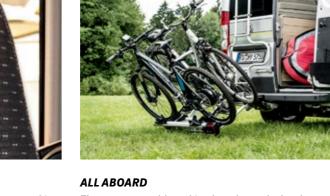

### **WELL COVERED**

You can tell an original HYMER seat cover by its optimal fit. These machine-washable protective covers include a pocket at the back and are available in beige and graphite.

The rear-mounted Atera bicycle rack attached to the tow bar lets you open both rear doors even when loaded.