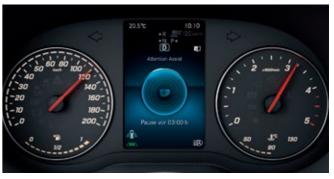

### ATTENTION ASSIST

The system analyses each individual driver's behaviour, detects any abnormal driving behaviour – for example, due to drowsiness or distractions – and warns the driver accordingly.