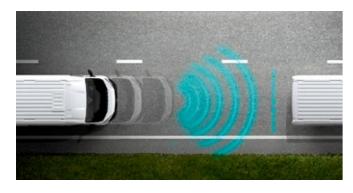

### COLLISION WARNING SYSTEM WITH EMERGENCY BRAKING FUNCTION

This system is capable of detecting obstacles in front of the vehicle and mitigating or preventing collisions. The driver is automatically alerted; if they fail to respond, the system automatically initiates the braking process.

### **DISTRONIC DISTANCE ASSIST**

The system automatically maintains the distance you choose from the vehicle ahead – and automatically applies the brakes and brings the vehicle to a stop when necessary.