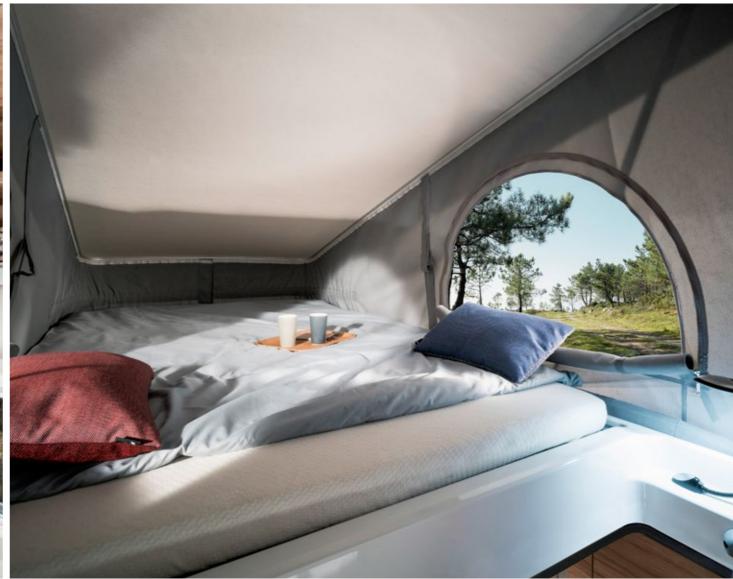

### ON TOP OF THE WORLD.

The pop-top roof with integrated bed including comfort sleeping system lets you create a separate bedroom. This area can be reached via a ladder and can be closed off to separate the two areas visually.

### SWEET DREAMS.

The rear beds in the HYMER Free are equipped with a comfortable cold foam mattress including a comfort slatted frame, guaranteeing you a restful night's sleep. The slatted frame in the rear of the HYMER Free can be raised up vertically, leaving a wide gangway suitable for through-loading of even bulky objects, such as bicycles. Your cargo can be kept perfectly secure thanks to the lashing eyelets that are recessed in the upper floor and rear bed.

### START EACH DAY WELL-RESTED.

The modern comfort sleeping system for the rear bed with comfy cold foam mattresses, disc springs and attractive fabric-lined wall coverings offers perfect peace and quiet with a touch of luxury.