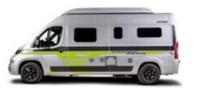

### NEW HYMER DuoCar S

### PLENTY OF ROOM FOR TWO.

The layout of the HYMER DuoCar S is specially designed for two people and is sure to delight thanks to a completely new sense of space. The DuoCar is the ideal camper van for two passengers and offers limitless freedom for spontaneous city breaks or extended adventure holidays. The vehicle is based on the fully glazed variant of the new Mercedes Sprinter. In addition to the dynamic performance, it is characterised by a bright interior that benefits from an abundance of daylight. The tinted outer panes nevertheless provide enough privacy and the optional pop-top roof also offers an extra (or alternative) sleeping option.