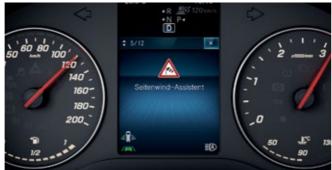

### **CROSSWIND ASSIST**

The standard crosswind assist helps keep the vehicle in lane in strong winds thanks to automatic braking interventions.