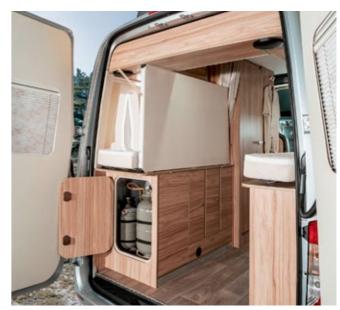

### INDEPENDENT. ALWAYS.

Thanks to the powerful standard diesel heater, the large 93 l fuel tank and the optional HYMER Smart Battery System, you can stay independent for longer while enjoying all your creature comforts – no matter how far off the beaten track you venture.

### DIESEL HEATER

Heating with diesel means maximum independence for you because the fuel comes directly from the vehicle's tank and does not have to be purchased separately. The modern heaters are also extremely quiet and completely odour