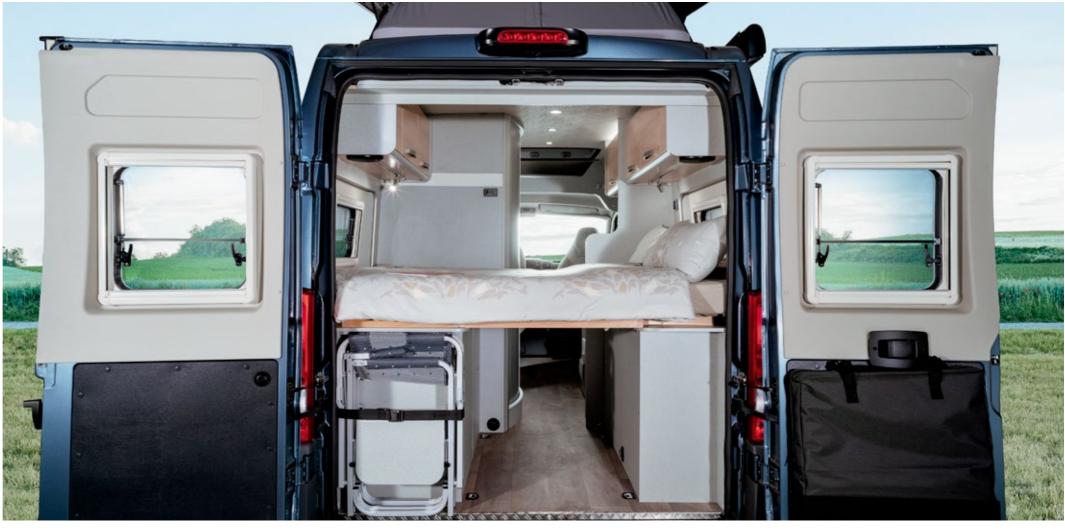

# SLEEP WELL WHILE ON YOUR DREAM HOLIDAY.

### SWEET DREAMS.

The rear beds in the HYMER Free are equipped with a comfortable cold foam mattress including a comfort slatted frame, guaranteeing you a restful night's sleep. The slatted frame in the rear of the HYMER Free can be raised up vertically, leaving a wide gangway suitable for through-loading of even bulky objects, such as bicycles. Your cargo can be kept perfectly secure thanks to the lashing eyelets that are recessed in the upper floor and rear bed.

### PLENTY OF ROOM.

The floor-to-ceiling wardrobe in the HYMER Free 600 offer plenty of room for all your holiday attire. Items of clothing can be neatly and tidily hung up on hangers in the top section, while the bottom section is fitted with shelves.