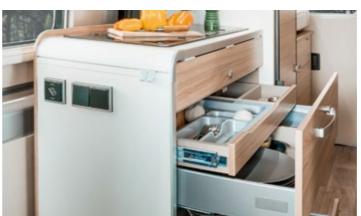

### WELL EQUIPPED, WELL PREPARED.

The kitchen area in the HYMER Free is equipped with a cooker/sink combination with a two-burner gas hob. The cooker and sink can be covered with a glass lid to create a generous work surface. The door of the 70-l refrigerator has a double hinge and can be opened in both directions as required.

### **EVERYTHING IN ITS PLACE.**

Extra-deep drawers and the kitchen overhead locker can accommodate plenty of crockery and cooking provisions. The drawers are fitted with high-quality pull-out units including self-closing mechanisms. Thanks to the worktop extension, the work surface on the kitchen unit can be extended in next to no time. Cooking while on the road has never been so much fun!