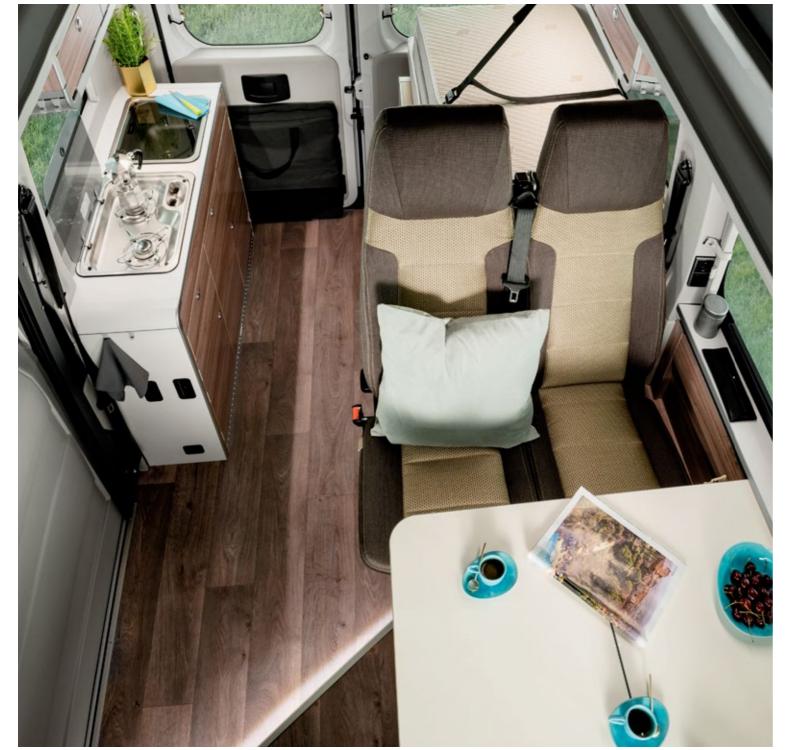

### RELAX.

As an adaptable 5-seater version with driver and passenger seats, double bench seat and removable fifth seat, the HYMER Sydney offers first-class seating comfort – whether on the move or at rest.

### INDULGE.

The modern kitchen area offers plenty of space for cooking and washing up. The extra-deep drawers with high-quality self-closing mechanisms are great for storing pans and crockery, for example.

### COMFY SEATS.

The standard version of the HYMER Sydney is a 3-seater with bucket seat including armrests. The optional 5th seat can also be removed if necessary.