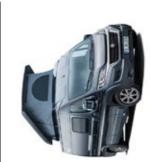

# FOR ADVENTURERS – WITH THE HIGHEST STANDARDS.

Take a time-out from everyday life and leave the mundane behind. The new HYMER Free S, based on the front-wheel drive Mercedes Sprinter chassis, offers perhaps the most comfortable way to be spontaneous – anywhere and anytime. Its powerful engine and extensive comfort and safety features, such as the Mercedes 9G automatic transmission and state-of-the-art assistance systems, meet the highest demands. The front-wheel drive guarantees a higher payload and even more headroom in the interior. This makes the HYMER Free S your perfect companion for small trips and big adventures alike.

### **NEW DESIGN, SAME OUTSTANDING QUALITY.**

The new interior is more elegant than ever. The modern design and sophisticated lighting concept make the interior seem even larger and more inviting. And the headroom of up to 2 m ensures even taller passengers feel right at home.