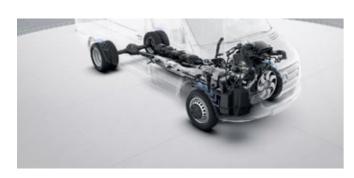

### Jam-packed with safety features.

The excellent driving comfort of a Fiat Ducato-based HYMER is complemented by an extremely comprehensive safety package that includes driver and passenger airbags, ABS, TCS and ESP including Traction+. Added safety and convenience are provided by electrically adjustable and heated wing mirrors, a daytime running light, hill start assist and hill descent control.