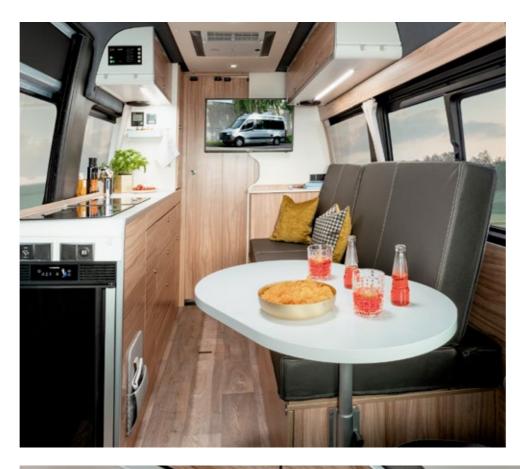

### INVITINGLY EXPANSIVE.

### TAKE A VIEW.

The large sliding door on the side of the HYMER Free offers 
The hook-on table in the HYMER Free can be extended quickly and splendid views. The standard pleated insect screen also protects you from mosquitoes and other unwelcome guests.

### MODULAR ELEGANCE.

easily thanks to a swivel-mounted tabletop extension.