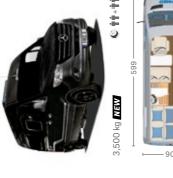

### **HYMER Grand Canyon S**

### TIME FOR YOUR NEXT ADVENTURE.

The perfect vehicle for those who refuse to compromise – with the HYMER Grand Canyon S on Mercedes-Benz Sprinter chassis, you are ready for any trip. The fabulous driving dynamics – underpinned by a comprehensive safety package featuring state-of-the-art driver assis $tance\ systems-will\ have\ you\ addicted.\ Enjoy\ your\ time-outs\ with\ the\ 7G$ Tronic automatic transmission, all-wheel drive and everything else you need. Luxury without compromise. Wherever your journey takes you.