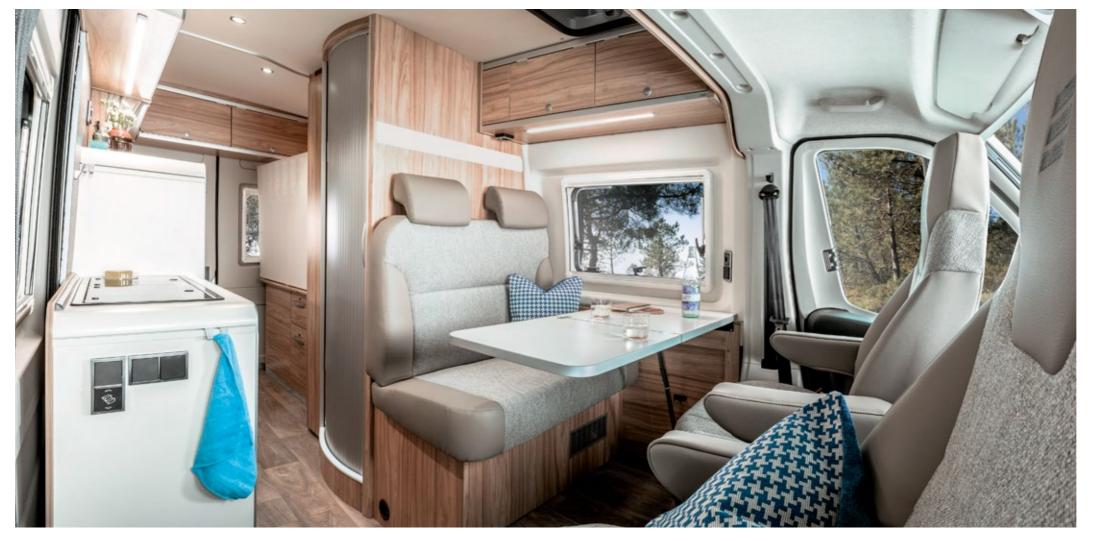

# COMFORT IS NO COINCIDENCE.

### **EVERYTHING SIMPLY WORKS.**

Versatile: the large folding side table in the Grand Canyon S opens up to a very useful size. What's more, it can be partially collapsed or folded away completely as required, so you don't have to store it separately while on the move.