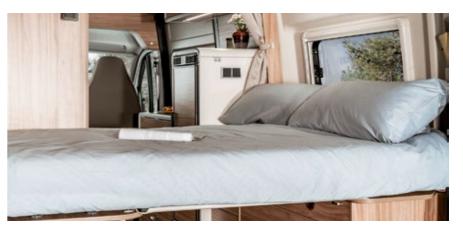

### SWEET DREAMS.

The rear beds in the HYMER Free are equipped with a comfortable cold foam mattress including a comfort slatted frame, guaranteeing you a restful night's sleep. The slatted frame in the rear of the HYMER Free can be raised up vertically, leaving a wide gangway suitable for through-loading of even bulky objects, such as bicycles. Your cargo can be kept perfectly secure thanks to the lashing eyelets that are recessed in the upper floor and rear bed.

### START EACH DAY WELL-RESTED.

The modern comfort sleeping system for the rear bed with comfy cold foam mattresses, disc springs and attractive fabric-lined wall coverings offers perfect peace and quiet with a touch of luxury.

### INCREDIBLY CONVENIENT.

All HYMER models are equipped as standard with our comfort sleeping system, consisting of high-quality disc spring bed frames and cold foam mattresses. Thanks to the extra body width, the HYMER Grand Canyon S boasts a particularly generous interior with room for a large 195 cm x 135 cm bed.