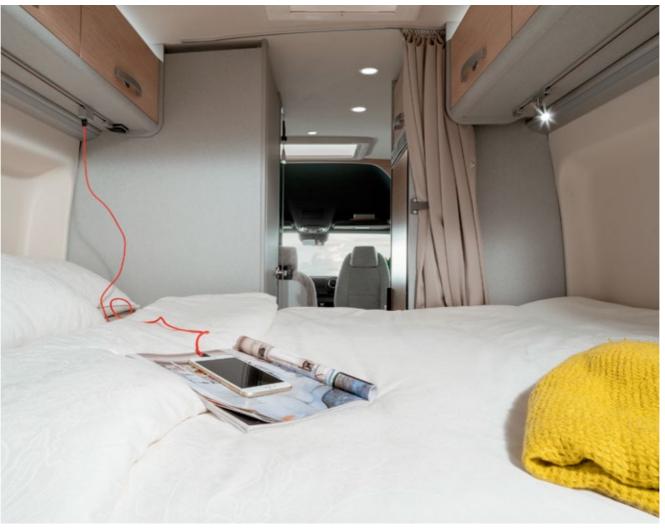

### COMFORT YOU WILL SIMPLY LOVE.

The rear beds in the HYMER Free S are optimally equipped with ambient lighting and a comfortable cold foam mattress including a comfort slatted frame. For extra convenience, they also feature flexible reading spotlights and a USB charging socket.

### INCREDIBLY CONVENIENT.

All HYMER models are equipped as standard with our comfort sleeping system, consisting of high-quality disc spring bed frames and cold foam mattresses. Thanks to the extra body width, the HYMER Grand Canyon S boasts a particularly generous interior with room for a large 195 cm x 135 cm bed.