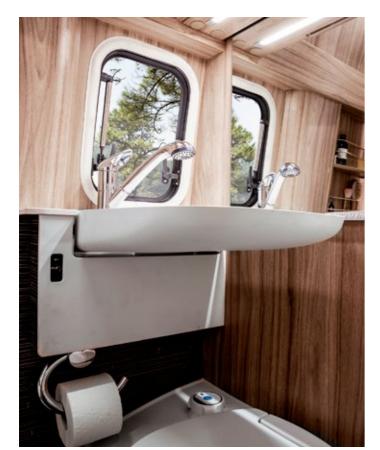

### COMPACT COMFORT.

The compact bathroom is equipped with a large, stylish folding washbasin in superior-quality solid-surface material. The tambour door takes up no room even when open, thus leaving the gangway clear. The standard window in the bathroom also makes the room brighter. The washroom is multifunctional, allowing you to turn the compact bathroom into a wardrobe in next to no time.

### PURE LUXURY.

The roomy compact bathroom in the Grand Canyon S is lavishly and practically equipped – with a bathroom window as standard, a folding designer washbasin in solid-surface material plus a modern bench toilet complete with a level indicator and toilet roll holder.