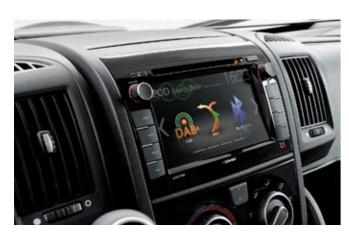

### **MERCEDES MBUX MULTIMEDIA SYSTEM**

The impressive MBUX multimedia system with a touchscreen measuring up to 10.25" (26 cm) boasts intuitive touch controls, a high-resolution touch-screen and a wide range of communication and infotainment features. It is also the basis for many of the assistance systems.

### **MULTIMEDIA PACKAGE**

The multimedia package is specifically designed for the Fiat Ducato and consists of the Zenec 3756 (with 3 years of map updates and FreeOnTour integration) and matching reversing camera, which is elegantly integrated in the third brake light. Includes a radio switch to operate the system without starting the engine.