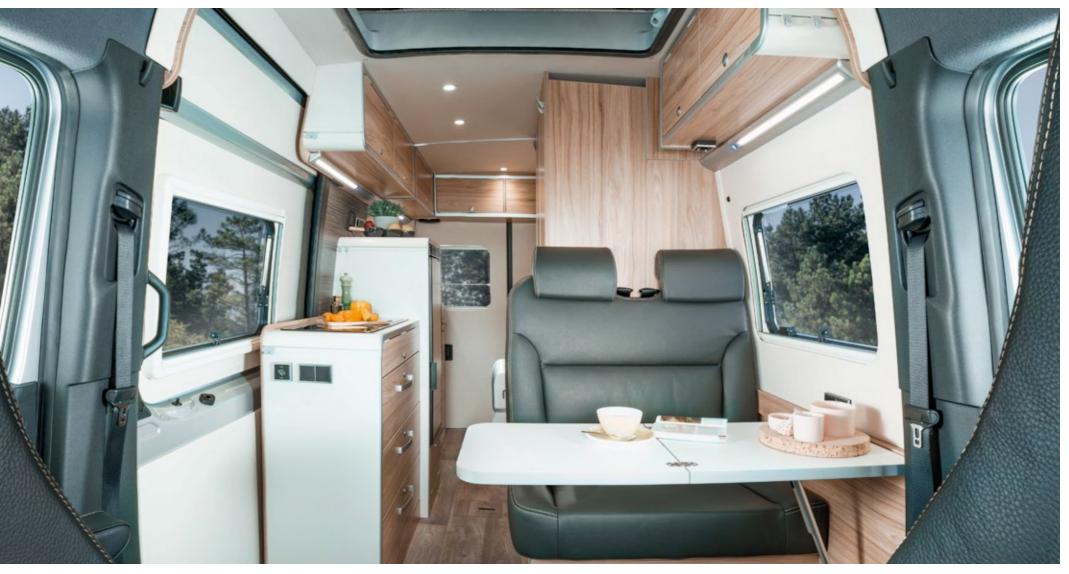

# COMFORT IS NO COINCIDENCE.

### **EVERYTHING SIMPLY WORKS.**

Versatile: the large folding side table in the Grand Canyon S opens up to a very useful size. What's more, it can be partially collapsed or folded away completely as required, so you don't have to store it separately while on the move.

### STRESS-FREE COOKING.

The compact kitchen unit in the HYMER Grand Canyon S features generous work surfaces and plenty of extra-deep drawers with high-quality soft-close mechanisms and ample space for pots and pans or crockery. All you need to prepare even the most elaborate meals! A kitchen counter extension can be hooked onto the rail fixed to the side of the kitchen cabinet to provide an extra work surface.