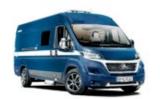

### HYMER CAMPER VAN WITHOUT BATHROOM

Also ideal as a second car – the most urban HYMER ever.

SYDNEY \_\_\_\_\_P

# HYMER Sydney LIKE A SECOND CAR.

The HYMER Sydney is characterised by a flexible seating concept comprising 3, 4 or 5 seats. It also has extra storage capacity thanks to removable furniture and a portable toilet gives you even greater independence on your travels. With its car-like dimensions and intelligent storage space concept, the HYMER Sydney is an ideal multifunctional vehicle for the whole family.