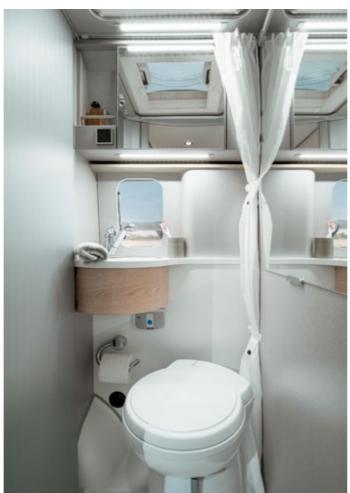

### PRIVATE AND COSY.

The compact bathroom is closed off by a space-saving tambour door. When showering, the shower curtain protects the mirror cabinet, washbasin and toilet from water spray. An all-round drainage channel ensures that the water in the shower tray drains away reliably. Your bathroom accessories can be neatly stowed away in the mirror cabinet above the washbasin. There is also an open shelf for taller items, such as cans of hairspray.

### COMPACT COMFORT.

The compact bathroom is equipped with a large, stylish folding washbasin in superior-quality solid-surface material. The tambour door takes up no room even when open, thus leaving the gangway clear. The standard window in the bathroom also makes the room brighter. The washroom is multifunctional, allowing you to turn the compact bathroom into a wardrobe in next to no time.