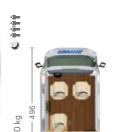

# THE WORLD IS YOUR OYSTER.

Do you like the extraordinary? Do you like to live spontaneously in your free time? The HYMER Free has been developed to precisely meet your needs! Its modern design, spacious interior and high-quality furniture finishes make the HYMER Free the perfect travel companion. It impresses thanks to numerous clever details and a comprehensive range of equipment. For example, two additional berths can be created with the optional pop-top roof. Feel free!

### PLENTY OF ROOM.

The floor-to-ceiling wardrobe in the HYMER Free 600 offer plenty of room for all your holiday attire. Items of clothing can be neatly and tidily hung up on hangers in the top section, while the bottom section is fitted with shelves.