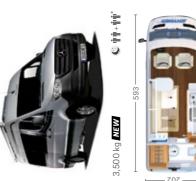

### INCREDIBLY CONVENIENT.

All HYMER models are equipped as standard with our comfort sleeping system, consisting of high-quality disc spring bed frames and cold foam mattresses. Thanks to the extra body width, the HYMER Grand Canyon S boasts a particularly generous interior with room for a large 195 cm x 135 cm bed.

### **WOOD FINISHES**

|                                                 | TEXTILE          |                    |             |                        | PART<br>LEATHER     | FULL LEAT | THER          | WOOD FII            | NISHES              |
|-------------------------------------------------|------------------|--------------------|-------------|------------------------|---------------------|-----------|---------------|---------------------|---------------------|
| FREE                                            | 0                | ✓                  | -           | 0                      | -                   | 0         | 0             | -                   | ✓                   |
| FREE S*                                         | 0                | 0                  | -           | 0                      | -                   | 0         | 0             | -                   | ✓                   |
| AYERS ROCK, GRAND CANYON, YOSEMITE, YELLOWSTONE | ✓                | 0                  | 0           | 0                      | 0                   | 0         | 0             | <b>✓</b>            | -                   |
| SYDNEY                                          | ✓                | 0                  | 0           | 0                      | 0                   | 0         | 0             | ✓                   | -                   |
| GRAND CANYON S                                  | ✓                | 0                  | 0           | 0                      | 0                   | 0         | 0             | ✓                   | -                   |
| DUOCAR S                                        | ✓                | -                  | -           | -                      | -                   | -         | 0             | -                   | -                   |
|                                                 | Denver <b>10</b> | <b>02</b><br>Uelti | Milos Milos | <b>Qa</b> rbo <b>Q</b> | <b>05</b><br>Dalana | Napoli 90 | Origio Origio | Chiavenna <b>80</b> | Grand Oak <b>60</b> |