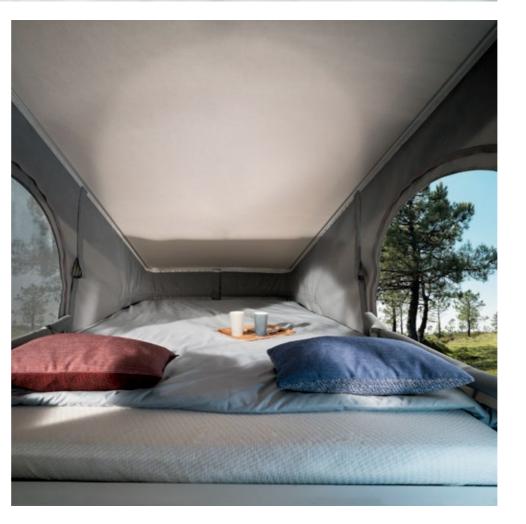

### ON TOP OF THE WORLD.

The pop-top roof with integrated bed including comfort sleeping system lets you create a separate bedroom. This area can be reached via a ladder and can be closed off to separate the two areas visually.

### MORE THAN ENOUGH ROOM FOR TWO.

The optional pop-top roof with built-in bed provides even more sleeping options and is ideal if you want to separate the living and sleeping areas.