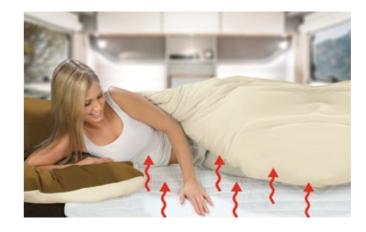

### COMFORT SLEEPING SYSTEM

The HYMER comfort sleeping system with high-quality discspring bed frames maximises the benefits of the multi-zone cold foam mattresses. Each area of the body is supported with the ideal counter-pressure for snug and restful sleep.