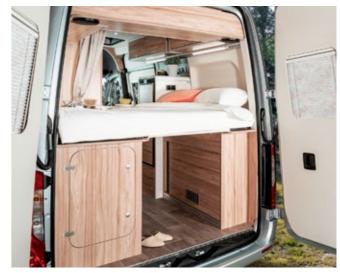

### SWEET DREAMS.

The rear beds in the HYMER Free are equipped with a comfortable cold foam mattress including a comfort slatted frame, guaranteeing you a restful night's sleep. The slatted frame in the rear of the HYMER Free can be raised up vertically, leaving a wide gangway suitable for through-loading of even bulky objects, such as bicycles. Your cargo can be kept perfectly secure thanks to the lashing eyelets that are recessed in the upper floor and rear bed.

### PRIVATE AND COSY.

The compact bathroom is closed off by a space-saving tambour door. When showering, the shower curtain protects the mirror cabinet, washbasin and toilet from water spray. An all-round drainage channel ensures that the water in the shower tray drains away reliably. Your bathroom accessories can be neatly stowed away in the mirror cabinet above the washbasin. There is also an open shelf for taller items, such as cans of hairspray.

### PLENTY OF ROOM.

The floor-to-ceiling wardrobe in the HYMER Free 600 offer plenty of room for all your holiday attire. Items of clothing can be neatly and tidily hung up on hangers in the top section, while the bottom section is fitted with shelves.