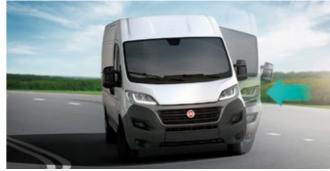

### COLLISION WARNING SYSTEM WITH EMERGENCY BRAKING FUNCTION

This system is capable of detecting obstacles in front of the vehicle and mitigating or preventing collisions. The driver is automatically alerted; if they fail to respond, the system automatically initiates the braking process.