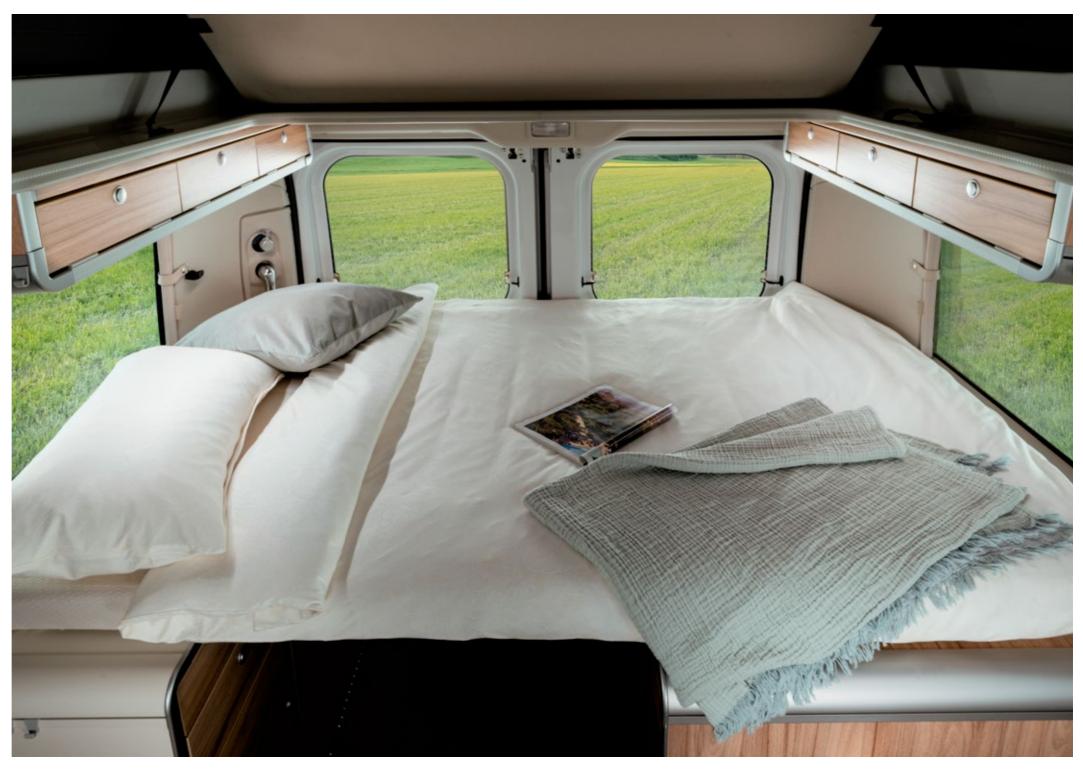

### SWEET DREAMS.

The rear beds in the HYMER Free are equipped with a comfortable cold foam mattress including a comfort slatted frame, guaranteeing you a restful night's sleep. The slatted frame in the rear of the HYMER Free can be raised up vertically, leaving a wide gangway suitable for through-loading of even bulky objects, such as bicycles. Your cargo can be kept perfectly secure thanks to the lashing eyelets that are recessed in the upper floor and rear bed.