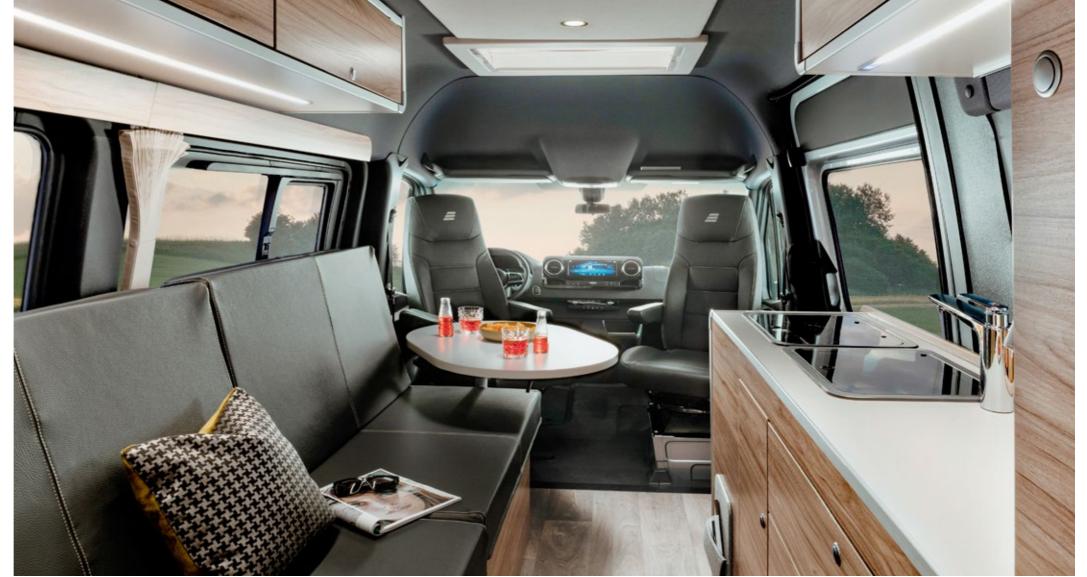

### SITTING COMFORTABLY?

The seating area in the Free S is as elegant as it is comfortable – and consists exclusively of high quality, authentic materials. Optionally, the seating area can also be ordered with ISOFIX. The ergonomic driver's and front passenger seats in matching upholstery offer outstanding comfort – both on longer journeys and for a cosy get-together in the evening.

# COMFORT IS NO COINCIDENCE.

### **EVERYTHING SIMPLY WORKS.**

Versatile: the large folding side table in the Grand Canyon S opens up to a very useful size. What's more, it can be partially collapsed or folded away completely as required, so you don't have to store it separately while on the move.