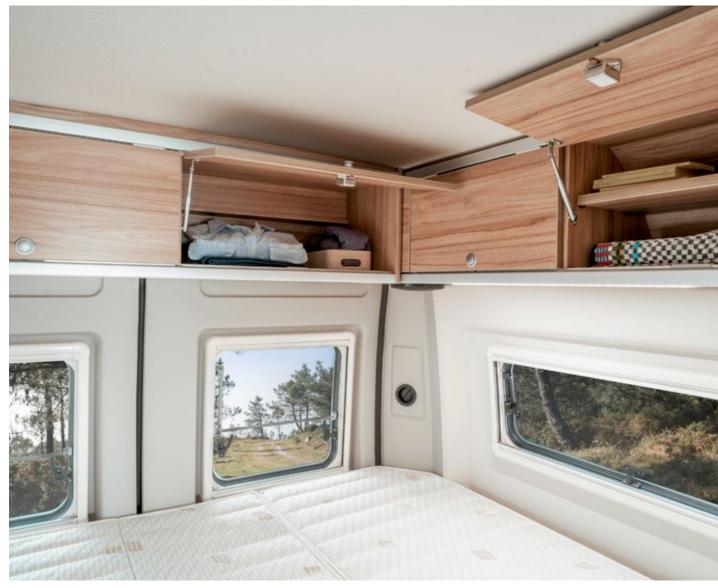

### PLENTY OF ROOM.

The floor-to-ceiling wardrobe in the HYMER Free 600 offer plenty of room for all your holiday attire. Items of clothing can be neatly and tidily hung up on hangers in the top section, while the bottom section is fitted with shelves.

### WARDROBE

The wardrobe offers plenty of room for your holiday attire. Items of clothing can be neatly and tidily hung up on hangers in the top section, while the bottom section is fitted with shelves