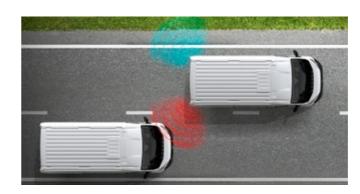

### **BLIND SPOT ASSIST**

The optional Blind Spot Assist alerts the driver to vehicles in the blind spot via visual and acoustic signals. Rear Cross Traffic also detects any vehicles passing behind the camper van when reversing.