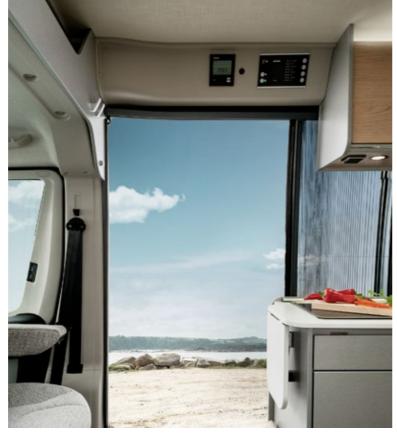

### WELL EQUIPPED, WELL PREPARED.

The kitchen area in the HYMER Free is equipped with a cooker/sink combination with a two-burner gas hob. The cooker and sink can be covered with a glass lid to create a generous work surface. The door of the 70-l refrigerator has a double hinge and can be opened in both directions as required.

### EVERY SNACK IS A FEAST.

The kitchen is fully equipped with a sink, an integrated 2-burner gas hob and a compressor refrigerator. Extra-deep drawers and generous overhead lockers make pottering in the kitchen a whole lot easier.