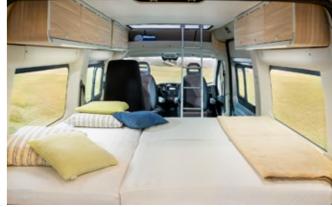

# SLEEP WELL WHILE ON YOUR DREAM HOLIDAY.

### SWEET DREAMS.

The rear beds in the HYMER Free are equipped with a comfortable cold foam mattress including a comfort slatted frame, guaranteeing you a restful night's sleep. The slatted frame in the rear of the HYMER Free can be raised up vertically, leaving a wide gangway suitable for through-loading of even bulky objects, such as bicycles. Your cargo can be kept perfectly secure thanks to the lashing eyelets that are recessed in the upper floor and rear bed.

### PLENTY OF ROOM.

The floor-to-ceiling wardrobe in the HYMER Free 600 offer plenty of room for all your holiday attire. Items of clothing can be neatly and tidily hung up on hangers in the top section, while the bottom section is fitted with shelves.