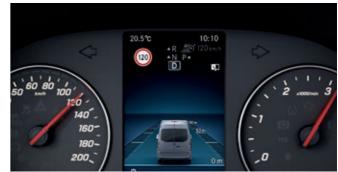

### TRAFFIC SIGN ASSIST

Traffic Sign Assist uses a multifunctional camera to recognise traffic signs and helps the driver by displaying the speed limits and no-overtaking signs it has detected in the instrument cluster. The system issues a warning if it detects that you have entered a section of road against the prescribed direction of travel. The camera also recognises traffic signs with restrictions that are indicated by an additional sign (e.g. when wet).