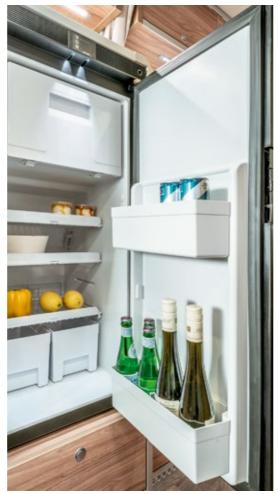

### WELL EQUIPPED, WELL PREPARED.

The kitchen area in the HYMER Free is equipped with a cooker/sink combination with a two-burner gas hob. The cooker and sink can be covered with a glass lid to create a generous work surface. The door of the 70-l refrigerator has a double hinge and can be opened in both directions as required.