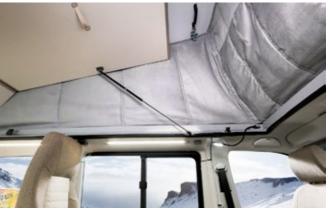

### ON TOP OF THE WORLD.

The pop-top roof with integrated bed including comfort sleeping system lets you create a separate bedroom. This area can be reached via a ladder and can be closed off to separate the two areas visually.

### MORE THAN ENOUGH ROOM FOR TWO.

The optional pop-top roof with built-in bed provides even more sleeping options and is ideal if you want to separate the living and sleeping areas.