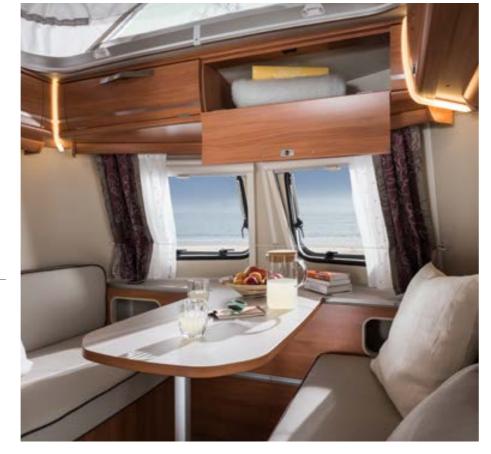

#### Seating areas

All seating areas can be transformed at a stroke into a comfortable bed. The spacious seat boxes provide plenty of easily accessible stowage space.

#### Stowage space galore

All fixed beds open up wide and are kept securely in position by spring struts. The enormous bed boxes are easily accessible – either from inside the caravan or from the outside through the large exterior locker door on the awning side (optional extra depending on model).