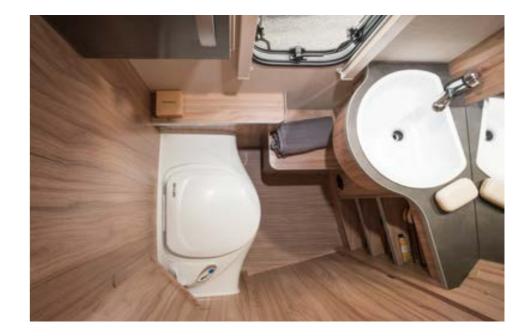

### Everything in its place

The bathroom is equipped with a height-adjustable mirror, a shelf with tensioning straps to store utensils, a towel rail and a bench toilet.

### Multifunctional bathroom

The multifunctionality of the spacious compact bathroom is a delight: the ERIBA Feeling 425 with modern toilet. The open shelves are secured with tensioning straps. A shower can also be fitted on request.