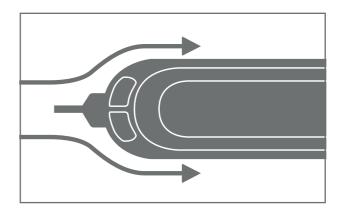

The Touring's aerodynamic front section has numerous benefits for you on your travels, including lower air resistance and fuel consumption, as well as greater driving safety and perfect roadholding characteristics. Discover a premium quality, fuel-efficient and compact travel pro that's more than earned its cult status.