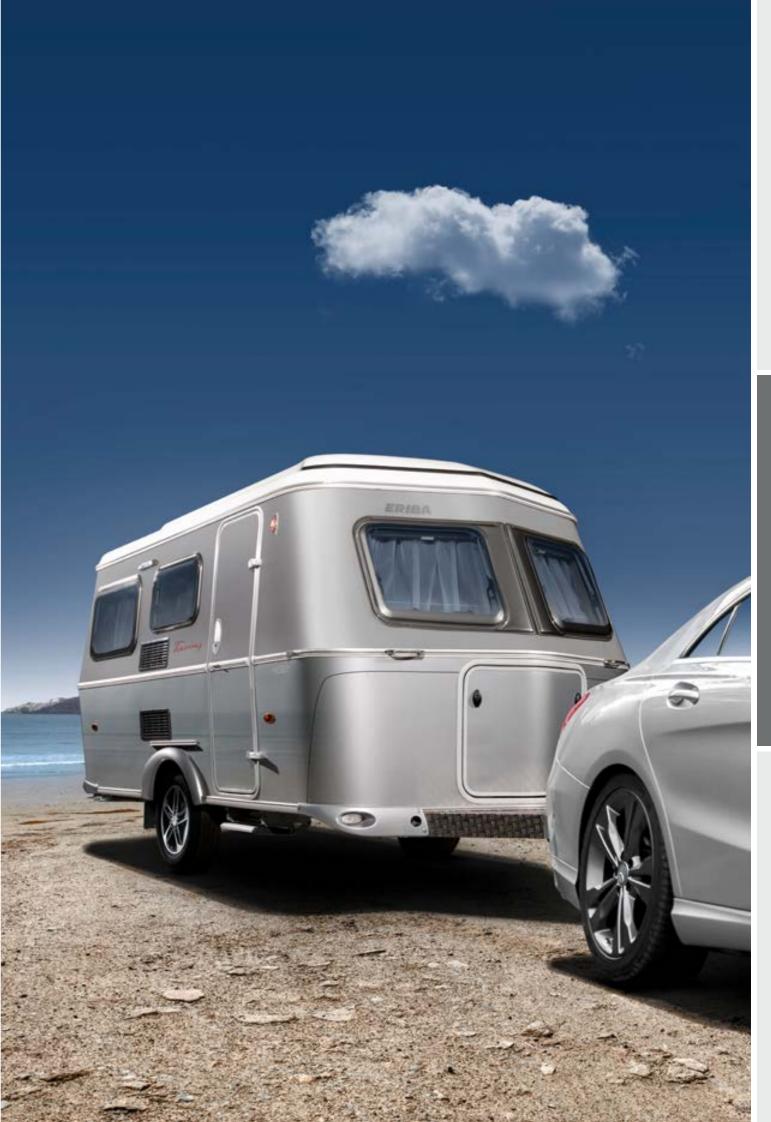

### The Touring caravan from ERIBA

The unique and timelessly elegant design of the ERIBA Touring is no accident. The exceptional concept featuring a steel frame located beneath an aerodynamically designed aluminium skin has its origins in the aviation industry and was perfected by an aeronautical engineer over 60 years ago.

The Touring's aerodynamic front section has numerous benefits for you on your travels, including lower air resistance and fuel consumption, as well as greater driving safety and perfect roadholding characteristics. Discover a premium quality, fuel-efficient and compact travel pro that's more than earned its cult status.

### The ERIBATouring highlights

- High degree of driving stability with perfect roadholding characteristics
- Low height on the road (226 cm)
- Chassis with independent wheel suspension and shock absorbers
- Automatic brake adjustment
- Streamlined tubular steel construction
- Anti-snake stabiliser with automatic overrun device and automatic reversing mechanism
- Pop-top roof with 26 mm sandwich insulation and 1.95 m of headroom

# THE CULT CARAVAN FOR INDIVIDUALISTS.

## ERIBA TOURING

ERIBA Touring caravans have acquired cult status. They are notable for their low dead weight, compact dimensions and low overall height, their pop-top roof and superb roadholding characteristics are legendary. The vehicles come with an exclusive equipment package which ensures both comfort and maximum safety. A practical furnishing concept with a high-quality interior and an exclusive design – in the living and sleeping area, kitchen and bathroom – make travelling with the ERIBA Touring an unforgettable experience.