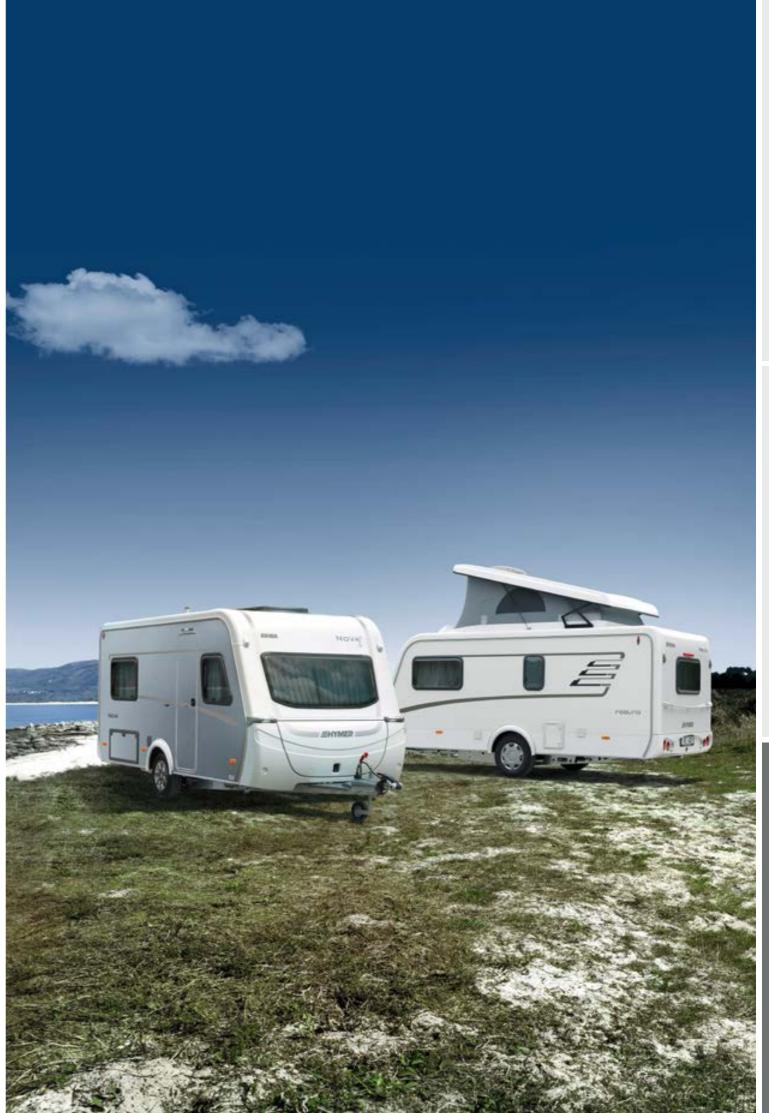

# PERSONAL TRAVEL FREEDOM

ERIBA CARAVANS 2020

## ERIBA TOURING

ERIBA Touring caravans have acquired cult status. They are notable for their low dead weight, compact dimensions and low overall height, their pop-top roof and superb roadholding characteristics are legendary. The vehicles come with an exclusive equipment package which ensures both comfort and maximum safety. A practical furnishing concept with a high-quality interior and an exclusive design – in the living and sleeping area, kitchen and bathroom – make travelling with the ERIBA Touring an unforgettable experience.

## ERIBA FEELING AND ERIBA NOVA LIGHT

Perfect for serious travelling coupled with home comforts: the light and nimble ERIBA Feeling and ERIBA Nova Light. The compact ERIBA Feeling is notable for its low chassis and boasts a spacious interior and pleasant climate thanks to the pop-top roof. The ERIBA Nova Light impresses with its generous headroom. And its extremely low dead weight means it can take any amount of luggage. Cosy seating areas and berths ensure a superior standard of living and sleeping comfort.