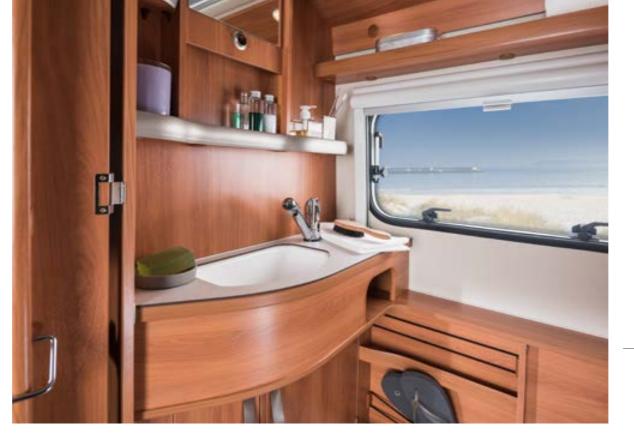

# **SLEEPING** AND **BATHROOM**

CHARMING INTERIOR CONCEPTS.

### Everything in its place

The bathroom is equipped with a height-adjustable mirror, a shelf with tensioning straps to store utensils, a towel rail and a bench toilet.