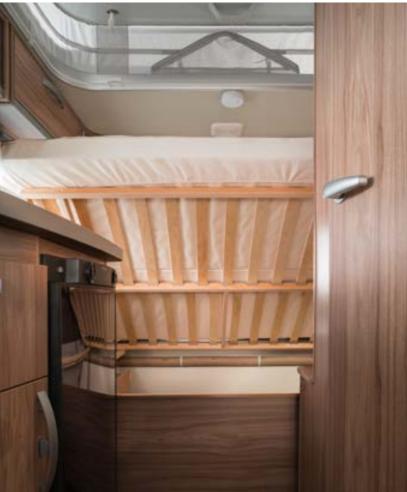

#### Stowage space galore

All fixed beds open up wide and are kept securely in position by spring struts. The enormous bed boxes are easily accessible – either from inside the caravan or from the outside through the large exterior locker door on the awning side (optional extra depending on model).

### Maximum sleeping comfort

Travelling doesn't have to mean compromising on sleeping comfort: in the ERIBA Touring, restful slumbers are guaranteed thanks to cold foam mattresses or optional innerspring mattresses with soft covers.