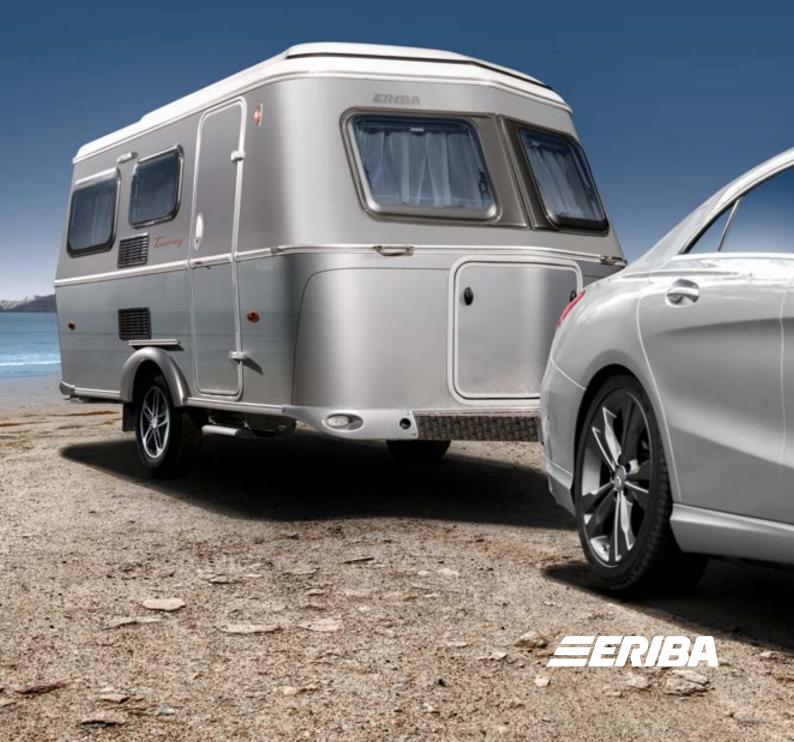

### BE PREPARED FOR ALL EVENTUALITIES WITH ERIBA.

### The Touring caravan from ERIBA

The unique and timelessly elegant design of the ERIBA Touring is no accident. The exceptional concept featuring a steel frame located beneath an aerodynamically designed aluminium skin has its origins in the aviation industry and was perfected by an aeronautical engineer over 60 years ago.

The Touring's aerodynamic front section has numerous benefits for you on your travels, including lower air resistance and fuel consumption, as well as greater driving safety and perfect roadholding characteristics. Discover a premium quality, fuel-efficient and compact travel pro that's more than earned its cult status.