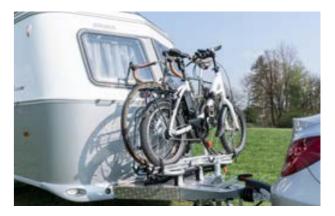

### Space for bicycles

The optional bicycle rack accommodates two bikes securely on the drawbar, and folds back easily to allow access to the front storage area.

ERIBA