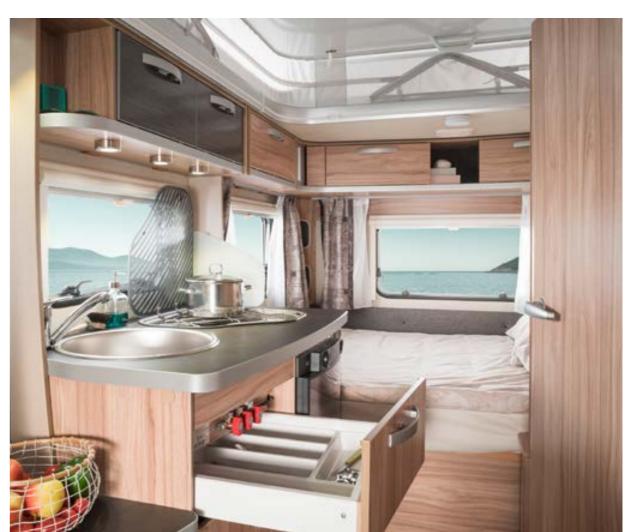

#### More space for preparation

The side flap acts as a worktop extension and combines with the optional sink cover with chopping board to create a large work surface.

### Functional holiday kitchen

The compact kitchen of the ERIBA Nova Light 442 has everything you need for a carefree holiday.

TIMELESS MODERN DESIGN WITH NO COMPROMISES.