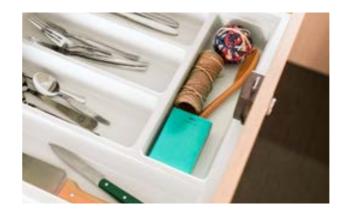

### Soft-Close

All kitchen drawers are roller-mounted for an ultra-smooth action. They feature high-quality servo soft-touch closing mechanisms and one-hand push-locks which prevent the drawers from opening and rattling while the vehicle is in motion.