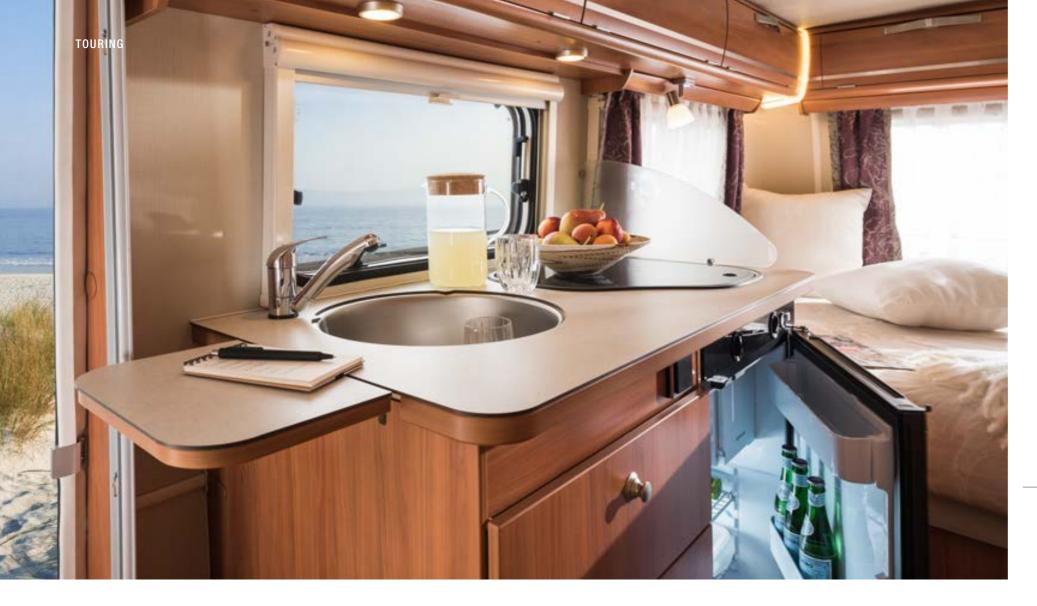

# LIVING **AREA AND KITCHEN**

**INSPIRING INTERIOR DESIGN** ON WHEELS.

#### More space for preparation

The side flap acts as a worktop extension and combines with the optional sink cover with chopping board to create a large work surface.

#### Compact yet amazingly spacious

The ERIBA Touring with its pop-top roof boasts a headroom of 1.95 metres. The interior has a very welcoming feel, with cleverly designed furnishings in the warm Trentino Pear Wood furniture finish.

### Soft-Close

All kitchen drawers are roller-mounted for an ultra-smooth action. They feature high-quality servo soft-touch closing mechanisms and one-hand push-locks which prevent the drawers from opening and rattling while the vehicle is in motion.