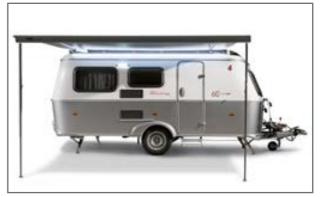

### Roof awning with LED for the ERIBATouring

The extremely lightweight articulated awning with integrated LED light fits compactly to the curve of the roof without making the caravan any wider. The optionally available side and front sections offer additional protection from sun, wind and rain.