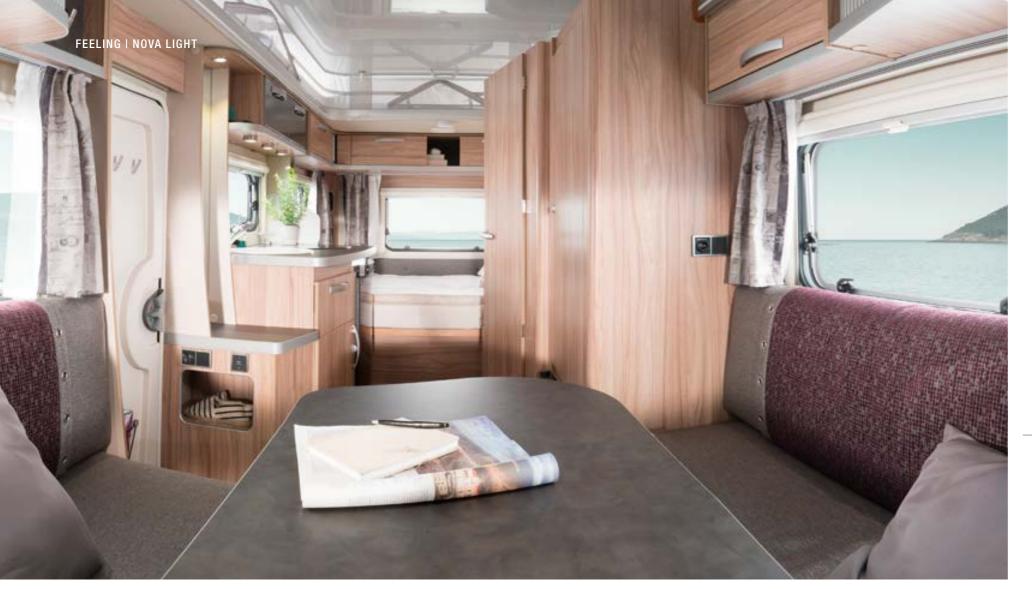

OURING

EELING - NOVA LIGH

# LIVING **AREA AND KITCHEN**

**INSPIRING INTERIOR DESIGN** ON WHEELS.

#### Compact yet amazingly spacious

The ERIBA Touring with its pop-top roof boasts a headroom of 1.95 metres. The interior has a very welcoming feel, with cleverly designed furnishings in the warm Trentino Pear Wood furniture finish.