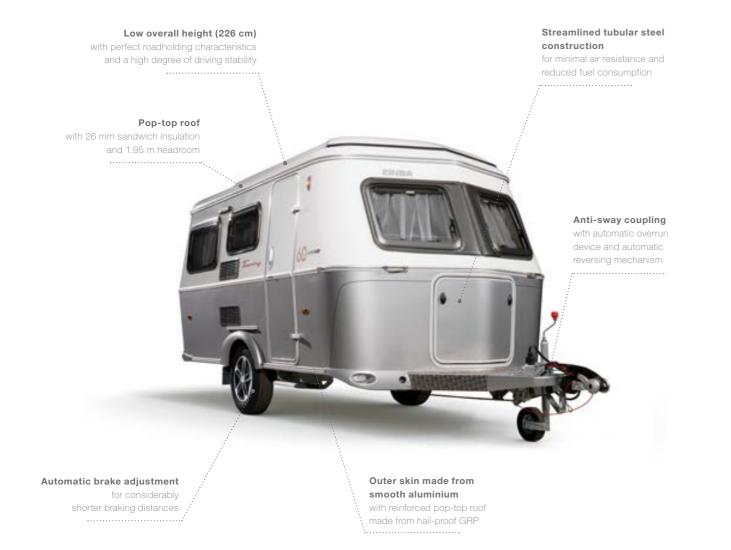

### The ERIBATouring highlights

- High degree of driving stability with perfect roadholding characteristics
- Low height on the road (226 cm)
- Chassis with independent wheel suspension and shock absorbers
- Automatic brake adjustment
- Streamlined tubular steel construction
- Anti-snake stabiliser with automatic overrun device and automatic reversing mechanism
- Pop-top roof with 26 mm sandwich insulation and 1.95 m of headroom

## Highlights

- Perfect interior climate thanks to the pop-top roof with canvas window
- Low fuel consumption thanks to the aerodynamic front
- Perfect roadholding characteristics and driving safety
- Unique design principle based
  on aeronautical engineering