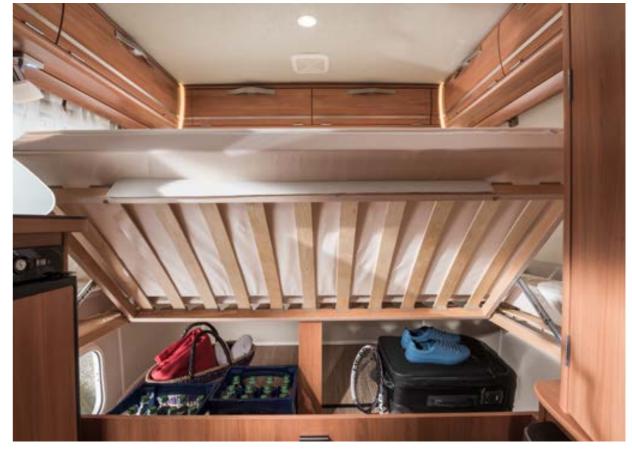

#### Stowage space galore

All fixed beds open up wide and are kept securely in position by spring struts. The enormous bed boxes are easily accessible – either from inside the caravan or from the outside through the large exterior locker door on the awning side (optional extra depending on model).

### Maximum sleeping comfort

Travelling doesn't have to mean compromising on sleeping comfort: in the ERIBA Touring, restful slumbers are guaranteed thanks to cold foam mattresses or optional innerspring mattresses with soft covers.