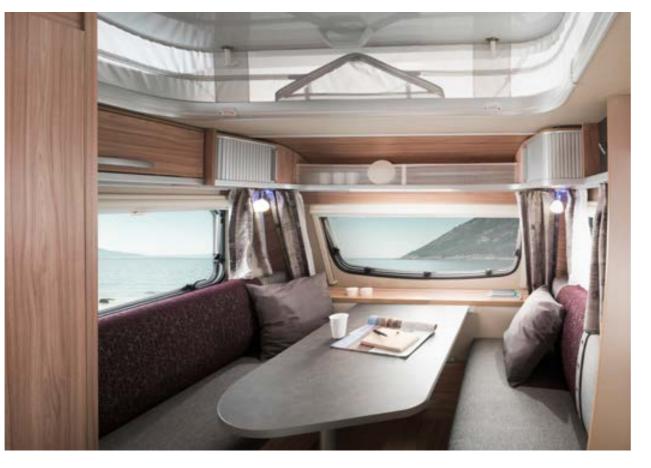

#### Seating areas

All seating areas can be transformed at a stroke into a comfortable bed. The spacious seat boxes provide plenty of easily accessible stowage space.

### Dine in style

The seating area of the ERIBA Feeling 425, shown here in the fabric combination Fayon, provides plenty of space to enjoy a meal in company.