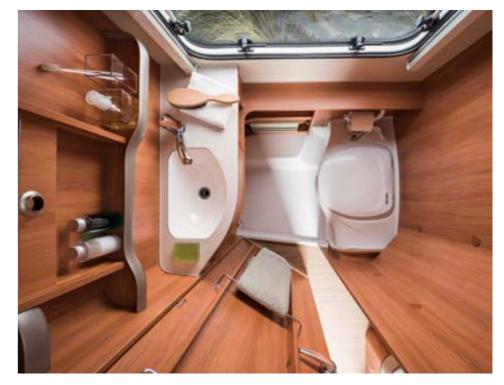

### Everything in its place

The bathroom is equipped with a height-adjustable mirror, a shelf with tensioning straps to store utensils, a towel rail and a bench toilet.

### Multifunctional bathroom

The multifunctionality of the spacious compact bathroom is a delight: the ERIBA Feeling 425 with modern toilet. The open shelves are secured with tensioning straps. A shower can also be fitted on request.