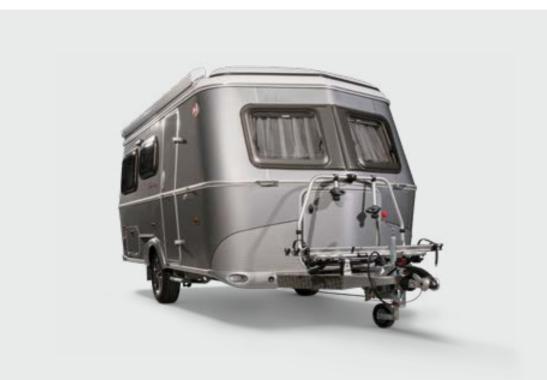

### Space for bicycles

The optional bicycle rack accommodates two bikes securely on the drawbar, and folds back easily to allow access to the front storage area.

ERIBA